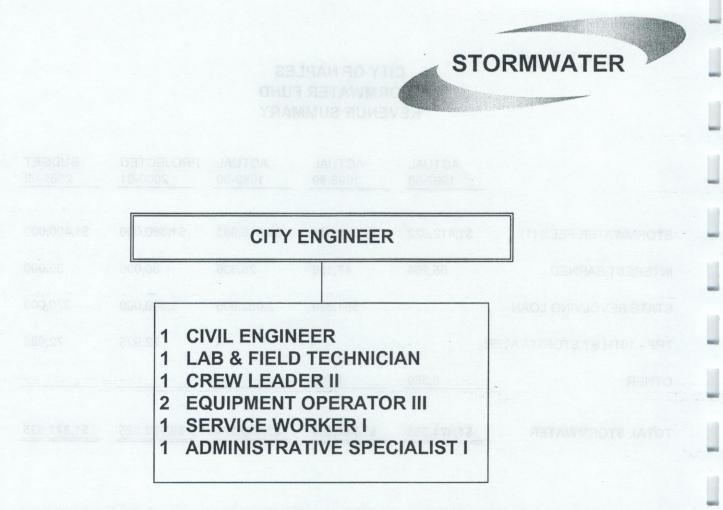

#### STORMWATER FUND

The City's Stormwater Utility was created in Fiscal Year 1993 with the goal of master planning a stormwater discharge system for the City of Naples, providing water quality monitoring, sweeping streets, and repairing the existing stormwater system. In Fiscal Year 1997 the Stormwater Master Plan was completed. The master plan identified \$10 million in capital projects. The State Revolving Loan Fund has provided funds to the City for the improvement and redevelopment of the Police & Emergency Services Pump Station located on Goodlette Road, recently completed. That pump station provides drainage for a large portion of the "Heart of Naples" business district. The next two major projects, currently under design, are the Old Naples area and the drainage area adjacent to the intersection of Goodlette Road and Golden Gate Parkway.