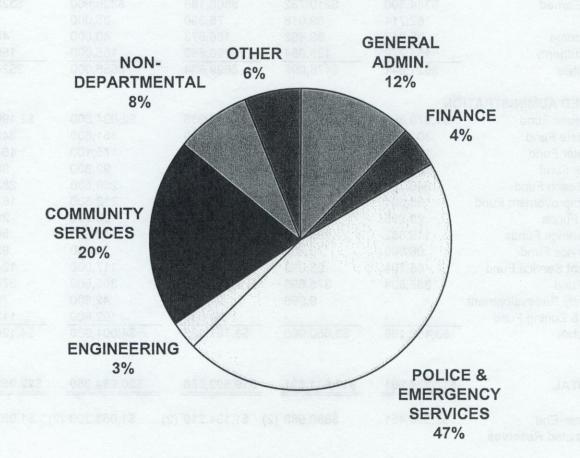

# **GENERAL FUND**

The City of Naples General Fund provides funding for the traditional services of municipal government: elected officials, police & emergency services, parks and parkways, recreation, planning, engineering, and administrative activities.

#### Ordinance 01-9337

Division Department Fund GENERAL FUND: Mayor & City Council \$212,819 City Attorney 493,779 City Clerk 434,356 City Manager Administration 525,921 Natural Resources 146,466 672,387 Human Resources 493,520 Planning 488,225 Finance Accounting 515,038 Customer Service 283,902 Purchasing 241,950 1,040,890 691,137 Engineering Community Services Administration 180,006 Parks & Parkways 2,766,775 Recreation 4,639,669 1,692,888 Police & Emergency Svcs Administration 875,168 Criminal Invest. 1,098,014 Police Operations 3,222,340 Services 1,567,696 Fire Operations 3,511,829 Prevention Services 243,606 10,518,653 Non-Departmental 2,562,940 Contingency 200,000 Transfers Out 504,825 FUND TOTAL \$22,953,200 UTILITY TAX FUND: · Capital Improvements \$1,952,274 Debt Service 2,564,464 260,800 Transfers Out Contingency 100,000 \$4,877,538 FUND TOTAL SPECIAL REVENUE FUNDS: Streets & Traffic \$3,571,262 Naples Beach Fund \$1,180,394 Community Redevelopment \$563,191 Bldg & Zoning \$1,882,918 \$1,686,367 CITY DOCK ENTERPRISE FUND: TENNIS ENTERPRISE FUND: \$408,580