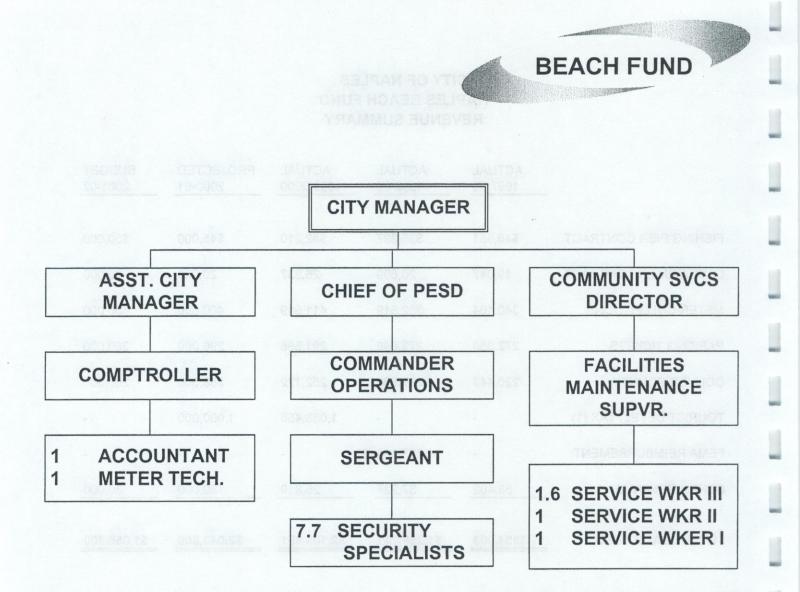

#### NAPLES BEACH FUND

The Naples Beach Fund is responsible for maintenance and enforcement activities along our beachfront to include the oversight of the contract services at Lowdermilk Park Concessions and Fishing Pier Concessions. Citizens of both the City of Naples and Collier County are eligible to receive a free beach parking sticker, allowing free use of parking facilities at Lowdermilk Park, the Fishing Pier, and all beach ends. An annual contribution from Collier County, meter collections, parking fines, and payments from the concession operator at Lowdermilk Park and the Fishing Pier provide revenues for operations.