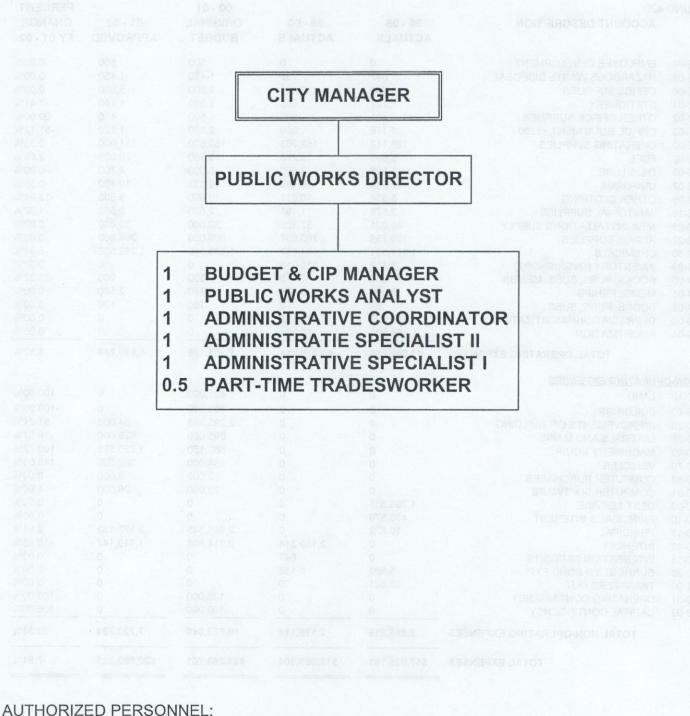

# CITY OF NAPLES AUTHORIZED POSITIONS

| Department/Division              | 1998-99<br>Full Time<br>Equivalent<br><u>Positions</u> | 1999-00<br>Full Time<br>Equivalent<br><u>Positions</u> | 2000-01<br>Full Time<br>Equivalent<br><u>Positions</u> | 2002-02<br>Full Time<br>Equivalent<br><u>Positions</u><br>(Approved) |
|----------------------------------|--------------------------------------------------------|--------------------------------------------------------|--------------------------------------------------------|----------------------------------------------------------------------|
| Mayor & Council                  | 1.0                                                    | 1.0                                                    | 1.0                                                    | 1.0                                                                  |
| City Clerk                       | 6.0                                                    | 7.0                                                    | 7.0                                                    | 8.0                                                                  |
| City Attorney                    | 1.0                                                    | 1.0                                                    | 1.0                                                    | 1.0                                                                  |
| City Manager                     | 5.0                                                    | 4.0                                                    | 4.0                                                    | 5.0                                                                  |
| Natural Resources                | 2.0                                                    | 2.0                                                    | 2.0                                                    | 2.0                                                                  |
| Human Resources                  | 6.0                                                    | 7.0                                                    | 7.0                                                    | 7.0                                                                  |
| Planning<br>Development Services | 8.0                                                    | 8.0                                                    | 8.0                                                    | 8.0                                                                  |
| Engineering                      | 10.0                                                   | 10.0                                                   | 10.0                                                   | 10.0                                                                 |
| Finance                          |                                                        |                                                        |                                                        |                                                                      |
| Admin./Accounting                | 7.6                                                    | 8.6                                                    | 8.6                                                    | 8.8                                                                  |
| Customer Service                 | 3.5                                                    | 6.0                                                    | 6.0                                                    | 6.0                                                                  |
| Purchasing                       | 4.0                                                    | 4.0                                                    | 4.0                                                    | 5.0                                                                  |
| TOTAL                            | 15.1                                                   | 18.6                                                   | 18.6                                                   | 19.8                                                                 |
| Community Services               |                                                        |                                                        |                                                        |                                                                      |
| Administration                   | 3.0                                                    | 3.0                                                    | 3.0                                                    | 3.0                                                                  |
| Parks & Parkways                 | 33.0                                                   | 31.0                                                   | 32.0                                                   | 32.0                                                                 |
| Recreation                       | 14.5                                                   | 15.0                                                   | 16.0                                                   | 16.0                                                                 |
| TOTAL                            | 50.5                                                   | 49.0                                                   | 51.0                                                   | 51.0                                                                 |
| Police & Emergency Service       | es                                                     |                                                        |                                                        |                                                                      |
| Administration                   | 4.0                                                    | 15.0                                                   | 12.0                                                   | 13.0                                                                 |
| Fire Operations                  | 53.0                                                   | 53.0                                                   | 54.0                                                   | 55.0                                                                 |
| <b>Prevention Services</b>       | 6.5                                                    | 3.5                                                    | 3.5                                                    | 4.0                                                                  |
| Criminal Investigation           | 18.0                                                   | 17.0                                                   | 18.0                                                   | 19.0                                                                 |
| Police Operations                | 60.7                                                   | 54.7                                                   | 56.7                                                   | 55.7                                                                 |
| Support Services                 | 26.0                                                   | 24.0                                                   | 24.0                                                   | 24.0                                                                 |
| TOTAL                            | 168.2                                                  | 167.2                                                  | 168.2                                                  | 170.7                                                                |
| Non-Departmental                 |                                                        |                                                        |                                                        |                                                                      |
| Facilities Maintenance           | 9.9                                                    | 10.0                                                   | 10.0                                                   | 10.0                                                                 |
| TOTAL GENERAL FUND               | 282.7                                                  | 284.8                                                  | 287.8                                                  | 293.5                                                                |

| Department/Division       | 1998-99<br>Full Time<br>Equivalent<br><u>Positions</u> | 1999-00<br>Full Time<br>Equivalent<br><u>Positions</u> | 2000-01<br>Full Time<br>Equivalent<br><u>Positions</u> | 2002-02<br>Full Time<br>Equivalent<br><u>Positions</u><br>(Approved) |
|---------------------------|--------------------------------------------------------|--------------------------------------------------------|--------------------------------------------------------|----------------------------------------------------------------------|
| Water & Sewer Fund        |                                                        |                                                        |                                                        |                                                                      |
| Administration            | 4.0                                                    | 4.0                                                    | 4.6                                                    | 6.5                                                                  |
| Water                     | 37.0                                                   | 37.0                                                   | 37.0                                                   | 37.0                                                                 |
| Wastewater                | 34.0                                                   | 34.0                                                   | 34.0                                                   | 34.0                                                                 |
| Utilities Maintenance     | 18.0                                                   | 19.0                                                   | 19.0                                                   | 16.0                                                                 |
| TOTAL                     | 93.0                                                   | 94.0                                                   | 94.6                                                   | 93.5                                                                 |
| Solid Waste Fund          |                                                        |                                                        |                                                        |                                                                      |
| Administration            | 2.0                                                    | 2.0                                                    | 3.0                                                    | 3.0                                                                  |
| Residential Collection    | 14.0                                                   | 14.0                                                   | 13.0                                                   | 13.0                                                                 |
| Commercial Collection     | 8.0                                                    | 8.0                                                    | 8.0                                                    | 8.0                                                                  |
| Horticultural Collection  | 9.0                                                    | 9.0                                                    | 9.0                                                    | 6.0                                                                  |
| TOTAL                     | 33.0                                                   | 33.0                                                   | 33.0                                                   | 30.0                                                                 |
| Streets & Traffic Fund    | 4.0                                                    | 4.0                                                    | 4.0                                                    | 5.0                                                                  |
| Building & Zoning         | 20.0                                                   | 21.0                                                   | 22.5                                                   | 24.5                                                                 |
| Community Redevel Agency  | 0.0                                                    | 0.0                                                    | 2.0                                                    | 2.5                                                                  |
| Stormwater Fund           | 5.0                                                    | 6.0                                                    | 6.0                                                    | 7.0                                                                  |
| City Dock Fund            | 3.5                                                    | 4.0                                                    | 4.0                                                    | 5.0                                                                  |
| Tennis Fund               | 4.6                                                    | 5.0                                                    | 6.0                                                    | 6.0                                                                  |
| Naples Beach Fund         | 10.7                                                   | 10.7                                                   | 11.9                                                   | 13.3                                                                 |
| Information Services Fund | 7.0                                                    | 8.0                                                    | 9.0                                                    | 10.0                                                                 |
| Equipment Services Fund   | 11.0                                                   | 11.0                                                   | 11.0                                                   | 11.0                                                                 |
| Risk Management           | 0.5                                                    | 1.0                                                    | 1.0                                                    | 1.0                                                                  |
| GRAND TOTAL               | <u>475.0</u>                                           | <u>482.5</u>                                           | <u>492.8</u>                                           | <u>502.3</u>                                                         |