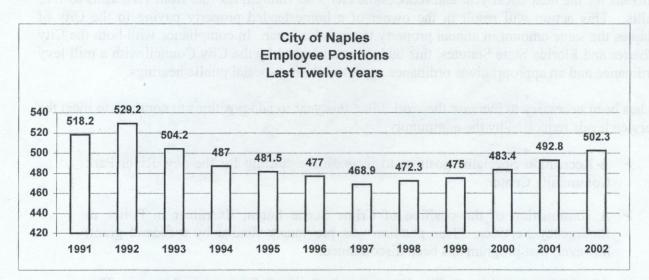

At the end of Fiscal Year 1992, the number of employees for the City of Naples peaked at 529.2 authorized positions. From Fiscal Year 1992 through Fiscal Year 1997, the management team worked with the City Council to streamline municipal government by privatizing functions that can be handled more efficiently in the private sector without reducing the level of service provided. New positions have been added since that time to meet service demands. The 502.3 authorized positions for Fiscal Year 2002 is still 5.1% less than in Fiscal Year 1992.