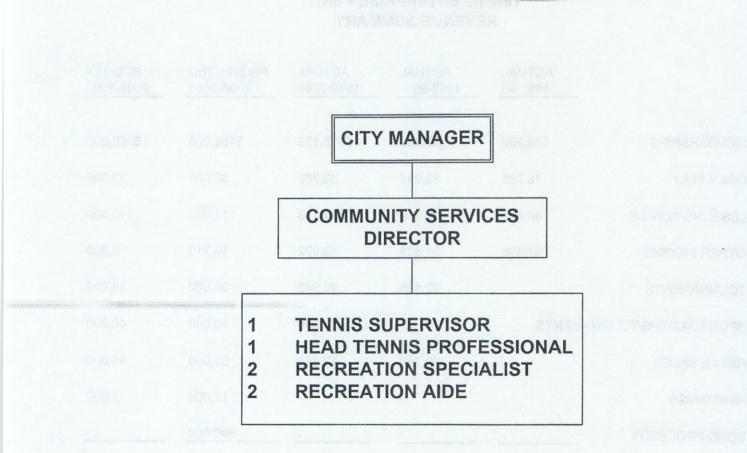

#### NAPLES TENNIS FUND

The tennis facility includes twelve state-of-the-art clay courts, a pro shop with elevated viewing area, which allows views of the newly landscaped park and playground. The Naples Tennis Fund has been established as an enterprise fund, with tennis fees responsible for covering all maintenance and operating expenses of the facility, as well as repayment of bonded indebtedness of the construction project. The Tennis Fund operated at a deficit during the construction of the new facility, borrowing \$144,000 from the General Fund. City Council has directed that the Community Redevelopment Fund, using Tax Increment Financing revenues, begin repaying those funds to the General Fund starting in Fiscal Year 2002. The Tennis Fund is not charged for its pro-rata share of central administration as is charged to all other enterprise funds.