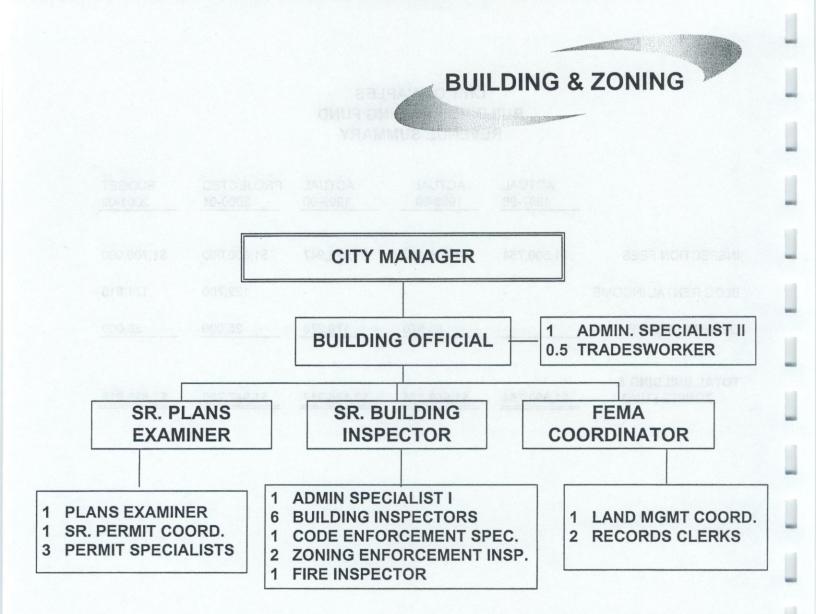

#### **BUILDING & ZONING**

The Building & Zoning division was set up as a special revenue fund beginning Fiscal Year 1999. The revenues generated for these services are restricted to building or construction type expenditures. Building & Zoning has constructed a new office building in the municipal complex off Goodlette Road. The City's Engineering and Information Service departments are also housed in this new facility.