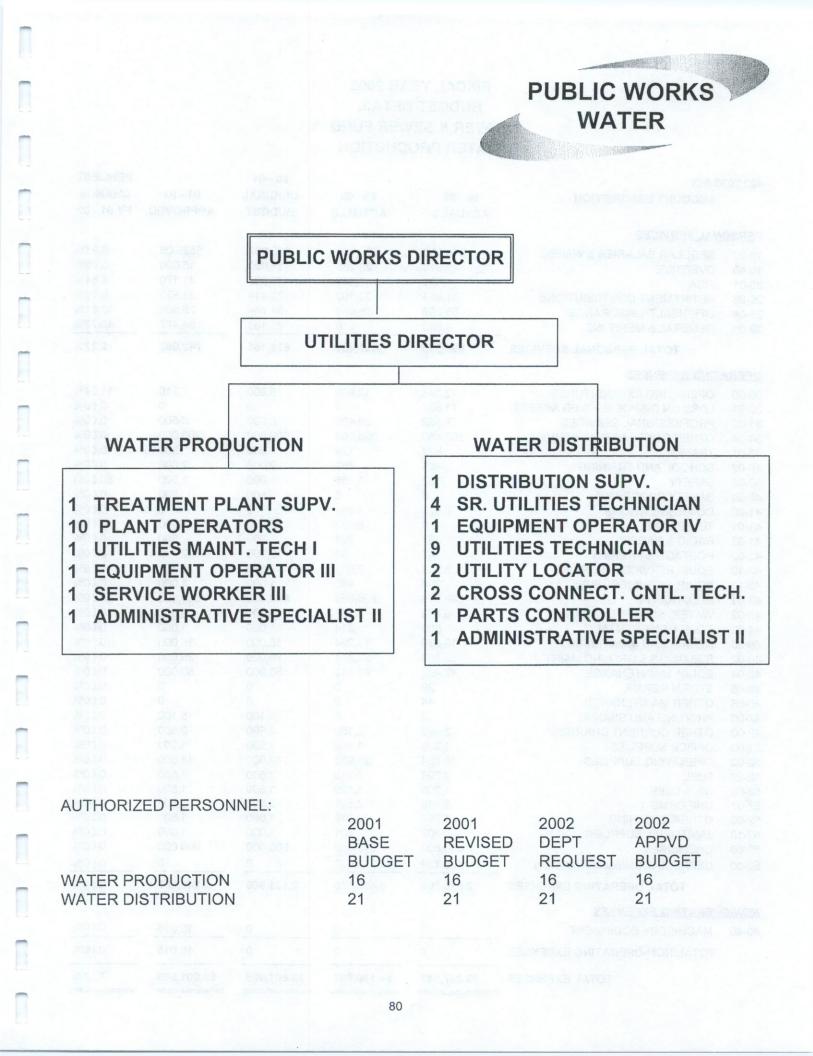

| Department/Division       | 1998-99<br>Full Time<br>Equivalent<br><u>Positions</u> | 1999-00<br>Full Time<br>Equivalent<br><u>Positions</u> | 2000-01<br>Full Time<br>Equivalent<br><u>Positions</u> | 2002-02<br>Full Time<br>Equivalent<br><u>Positions</u><br>(Approved) |
|---------------------------|--------------------------------------------------------|--------------------------------------------------------|--------------------------------------------------------|----------------------------------------------------------------------|
| Water & Sewer Fund        |                                                        |                                                        |                                                        |                                                                      |
| Administration            | 4.0                                                    | 4.0                                                    | 4.6                                                    | 6.5                                                                  |
| Water                     | 37.0                                                   | 37.0                                                   | 37.0                                                   | 37.0                                                                 |
| Wastewater                | 34.0                                                   | 34.0                                                   | 34.0                                                   | 34.0                                                                 |
| Utilities Maintenance     | 18.0                                                   | 19.0                                                   | 19.0                                                   | 16.0                                                                 |
| TOTAL                     | 93.0                                                   | 94.0                                                   | 94.6                                                   | 93.5                                                                 |
| Solid Waste Fund          |                                                        |                                                        |                                                        |                                                                      |
| Administration            | 2.0                                                    | 2.0                                                    | 3.0                                                    | 3.0                                                                  |
| Residential Collection    | 14.0                                                   | 14.0                                                   | 13.0                                                   | 13.0                                                                 |
| Commercial Collection     | 8.0                                                    | 8.0                                                    | 8.0                                                    | 8.0                                                                  |
| Horticultural Collection  | 9.0                                                    | 9.0                                                    | 9.0                                                    | 6.0                                                                  |
| TOTAL                     | 33.0                                                   | 33.0                                                   | 33.0                                                   | 30.0                                                                 |
| Streets & Traffic Fund    | 4.0                                                    | 4.0                                                    | 4.0                                                    | 5.0                                                                  |
| Building & Zoning         | 20.0                                                   | 21.0                                                   | 22.5                                                   | 24.5                                                                 |
| Community Redevel Agency  | 0.0                                                    | 0.0                                                    | 2.0                                                    | 2.5                                                                  |
| Stormwater Fund           | 5.0                                                    | 6.0                                                    | 6.0                                                    | 7.0                                                                  |
| City Dock Fund            | 3.5                                                    | 4.0                                                    | 4.0                                                    | 5.0                                                                  |
| Tennis Fund               | 4.6                                                    | 5.0                                                    | 6.0                                                    | 6.0                                                                  |
| Naples Beach Fund         | 10.7                                                   | 10.7                                                   | 11.9                                                   | 13.3                                                                 |
| Information Services Fund | 7.0                                                    | 8.0                                                    | 9.0                                                    | 10.0                                                                 |
| Equipment Services Fund   | 11.0                                                   | 11.0                                                   | 11.0                                                   | 11.0                                                                 |
| Risk Management           | 0.5                                                    | 1.0                                                    | 1.0                                                    | 1.0                                                                  |
| GRAND TOTAL               | <u>475.0</u>                                           | <u>482.5</u>                                           | <u>492.8</u>                                           | <u>502.3</u>                                                         |