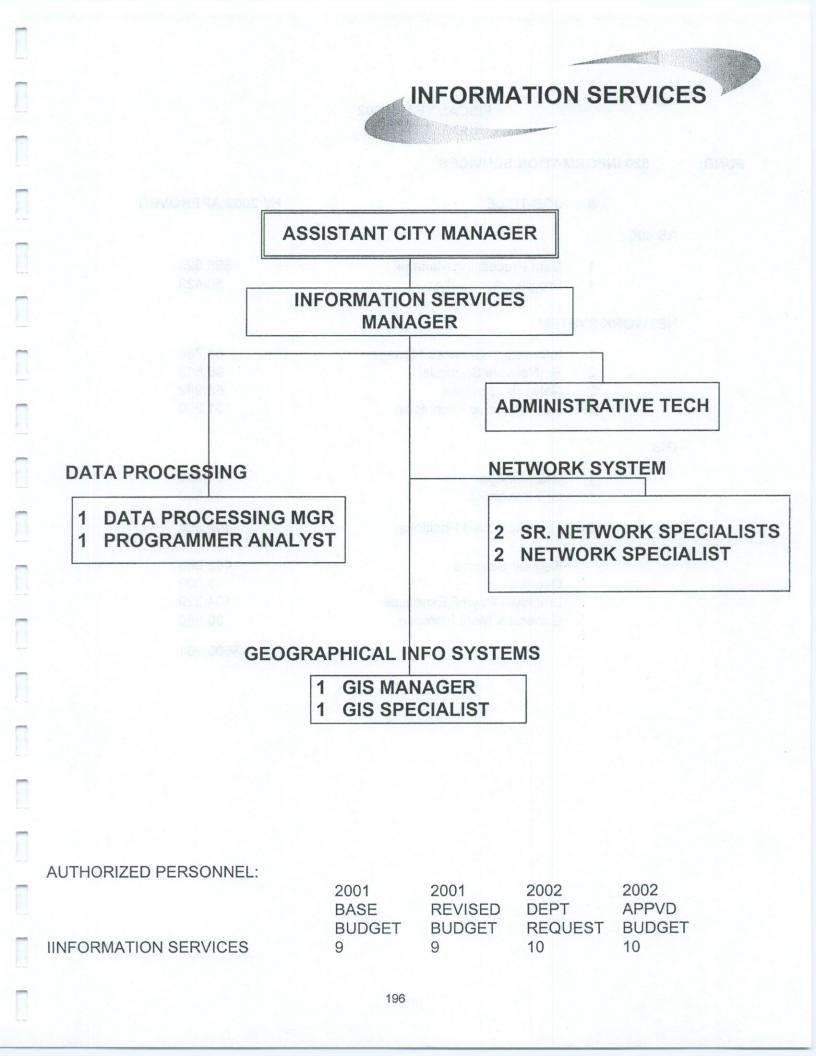

# CITY OF NAPLES AUTHORIZED POSITIONS

| Department/Division              | 1998-99<br>Full Time<br>Equivalent<br><u>Positions</u> | 1999-00<br>Full Time<br>Equivalent<br><u>Positions</u> | 2000-01<br>Full Time<br>Equivalent<br><u>Positions</u> | 2002-02<br>Full Time<br>Equivalent<br><u>Positions</u><br>(Approved) |
|----------------------------------|--------------------------------------------------------|--------------------------------------------------------|--------------------------------------------------------|----------------------------------------------------------------------|
| Mayor & Council                  | 1.0                                                    | 1.0                                                    | 1.0                                                    | 1.0                                                                  |
| City Clerk                       | 6.0                                                    | 7.0                                                    | 7.0                                                    | 8.0                                                                  |
| City Attorney                    | 1.0                                                    | 1.0                                                    | 1.0                                                    | 1.0                                                                  |
| City Manager                     | 5.0                                                    | 4.0                                                    | 4.0                                                    | 5.0                                                                  |
| Natural Resources                | 2.0                                                    | 2.0                                                    | 2.0                                                    | 2.0                                                                  |
| Human Resources                  | 6.0                                                    | 7.0                                                    | 7.0                                                    | 7.0                                                                  |
| Planning<br>Development Services | 8.0                                                    | 8.0                                                    | 8.0                                                    | 8.0                                                                  |
| Engineering                      | 10.0                                                   | 10.0                                                   | 10.0                                                   | 10.0                                                                 |
| Finance                          |                                                        |                                                        |                                                        |                                                                      |
| Admin./Accounting                | 7.6                                                    | 8.6                                                    | 8.6                                                    | 8.8                                                                  |
| Customer Service                 | 3.5                                                    | 6.0                                                    | 6.0                                                    | 6.0                                                                  |
| Purchasing                       | 4.0                                                    | 4.0                                                    | 4.0                                                    | 5.0                                                                  |
| TOTAL                            | 15.1                                                   | 18.6                                                   | 18.6                                                   | 19.8                                                                 |
| Community Services               |                                                        |                                                        |                                                        |                                                                      |
| Administration                   | 3.0                                                    | 3.0                                                    | 3.0                                                    | 3.0                                                                  |
| Parks & Parkways                 | 33.0                                                   | 31.0                                                   | 32.0                                                   | 32.0                                                                 |
| Recreation                       | 14.5                                                   | 15.0                                                   | 16.0                                                   | 16.0                                                                 |
| TOTAL                            | 50.5                                                   | 49.0                                                   | 51.0                                                   | 51.0                                                                 |
| Police & Emergency Service       | es                                                     |                                                        |                                                        |                                                                      |
| Administration                   | 4.0                                                    | 15.0                                                   | 12.0                                                   | 13.0                                                                 |
| Fire Operations                  | 53.0                                                   | 53.0                                                   | 54.0                                                   | 55.0                                                                 |
| <b>Prevention Services</b>       | 6.5                                                    | 3.5                                                    | 3.5                                                    | 4.0                                                                  |
| Criminal Investigation           | 18.0                                                   | 17.0                                                   | 18.0                                                   | 19.0                                                                 |
| Police Operations                | 60.7                                                   | 54.7                                                   | 56.7                                                   | 55.7                                                                 |
| Support Services                 | 26.0                                                   | 24.0                                                   | 24.0                                                   | 24.0                                                                 |
| TOTAL                            | 168.2                                                  | 167.2                                                  | 168.2                                                  | 170.7                                                                |
| Non-Departmental                 |                                                        |                                                        |                                                        |                                                                      |
| Facilities Maintenance           | 9.9                                                    | 10.0                                                   | 10.0                                                   | 10.0                                                                 |
| TOTAL GENERAL FUND               | 282.7                                                  | 284.8                                                  | 287.8                                                  | 293.5                                                                |

# AUTHORIZED POSITIONS (Continued)

Π

Π

Π

Π

Π

Π

Π

| Department/Division       | 1998-99<br>Full Time<br>Equivalent<br><u>Positions</u> | 1999-00<br>Full Time<br>Equivalent<br><u>Positions</u> | 2000-01<br>Full Time<br>Equivalent<br><u>Positions</u> | 2002-02<br>Full Time<br>Equivalent<br><u>Positions</u><br>(Approved) |
|---------------------------|--------------------------------------------------------|--------------------------------------------------------|--------------------------------------------------------|----------------------------------------------------------------------|
| Water & Sewer Fund        |                                                        |                                                        |                                                        |                                                                      |
| Administration            | 4.0                                                    | 4.0                                                    | 4.6                                                    | 6.5                                                                  |
| Water                     | 37.0                                                   | 37.0                                                   | 37.0                                                   | 37.0                                                                 |
| Wastewater                | 34.0                                                   | 34.0                                                   | 34.0                                                   | 34.0                                                                 |
| Utilities Maintenance     | 18.0                                                   | 19.0                                                   | 19.0                                                   | 16.0                                                                 |
| TOTAL                     | 93.0                                                   | 94.0                                                   | 94.6                                                   | 93.5                                                                 |
| Solid Waste Fund          |                                                        |                                                        |                                                        |                                                                      |
| Administration            | 2.0                                                    | 2.0                                                    | 3.0                                                    | 3.0                                                                  |
| Residential Collection    | 14.0                                                   | 14.0                                                   | 13.0                                                   | 13.0                                                                 |
| Commercial Collection     | 8.0                                                    | 8.0                                                    | 8.0                                                    | 8.0                                                                  |
| Horticultural Collection  | 9.0                                                    | 9.0                                                    | 9.0                                                    | 6.0                                                                  |
| TOTAL                     | 33.0                                                   | 33.0                                                   | 33.0                                                   | 30.0                                                                 |
| Streets & Traffic Fund    | 4.0                                                    | 4.0                                                    | 4.0                                                    | 5.0                                                                  |
| Building & Zoning         | 20.0                                                   | 21.0                                                   | 22.5                                                   | 24.5                                                                 |
| Community Redevel Agency  | 0.0                                                    | 0.0                                                    | 2.0                                                    | 2.5                                                                  |
| Stormwater Fund           | 5.0                                                    | 6.0                                                    | 6.0                                                    | 7.0                                                                  |
| City Dock Fund            | 3.5                                                    | 4.0                                                    | 4.0                                                    | 5.0                                                                  |
| Tennis Fund               | 4.6                                                    | 5.0                                                    | 6.0                                                    | 6.0                                                                  |
| Naples Beach Fund         | 10.7                                                   | 10.7                                                   | 11.9                                                   | 13.3                                                                 |
| Information Services Fund | 7.0                                                    | 8.0                                                    | 9.0                                                    | 10.0                                                                 |
| Equipment Services Fund   | 11.0                                                   | 11.0                                                   | 11.0                                                   | 11.0                                                                 |
| Risk Management           | 0.5                                                    | 1.0                                                    | 1.0                                                    | 1.0                                                                  |
| GRAND TOTAL               | <u>475.0</u>                                           | <u>482.5</u>                                           | <u>492.8</u>                                           | <u>502.3</u>                                                         |