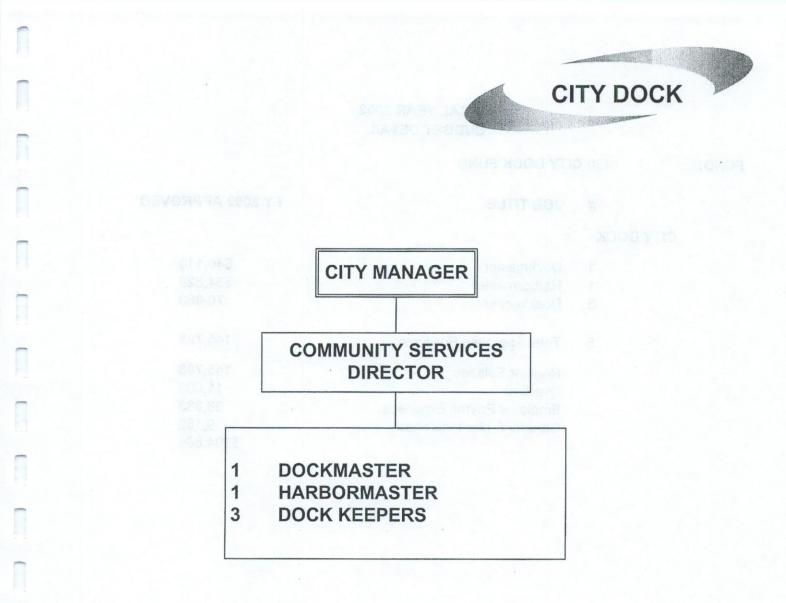

#### **CITY DOCK FUND**

The City owns and operates an 83-slip marina on Naples Bay, providing leased and transient mooring of boats, retail sales of gasoline, bait, minor food and beverages. Fees and price schedules are established to cover maintenance and operating expenses, purchase of inventory, and capital investment and depreciation. Operation of Naples landing is included in the City Dock Fund.