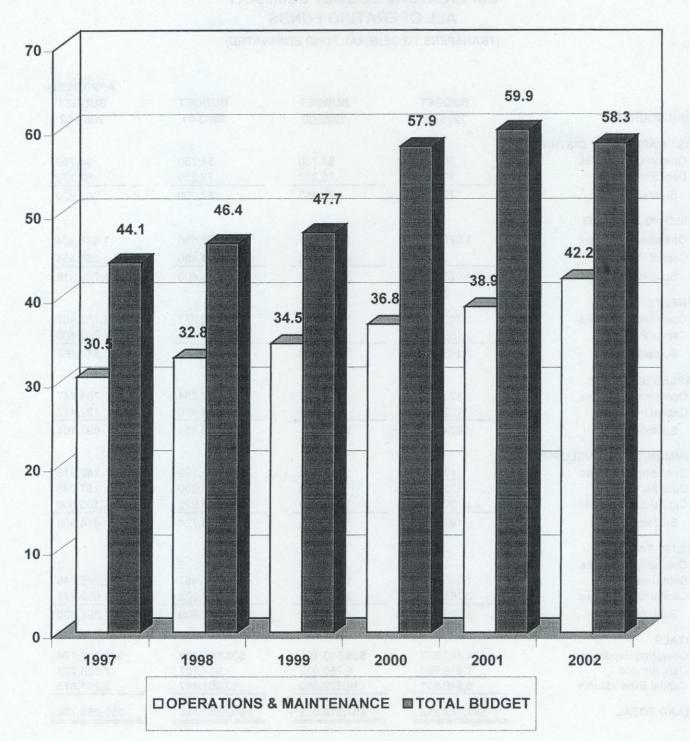

The total budget for the City of Naples for Fiscal Year 2002, after eliminating expenditures caused by internal transfers of funds, is approximately \$58 million. Expenditures in the various operations of municipal government are as follows:

# EXPENDITURE BUDGET SUMMARY ALL OPERATING FUNDS

(TRANSFERS TO GENERAL FUND ELIMINATED)

|                             | BUDGET         | BUDGET         | BUDGET      | APPROVED<br>BUDGET |
|-----------------------------|----------------|----------------|-------------|--------------------|
| FUND/SOURCE                 | <u>1998-99</u> | <u>1999-00</u> | 2000-01     | 2001-02            |
| GENERAL                     |                |                |             |                    |
| Administration              | \$3,337,078    | \$3,431,968    | \$3,929,409 | \$4,035,976        |
| Police & Emergency Services | 8,384,563      | 9,075,524      | 9,662,925   | 10,518,653         |
| Engineering                 | 534,935        | 571,538        | 605,494     | 691,137            |
| Community Services          | 3,816,335      | 3,781,950      | 4,262,510   | 4,639,669          |
| Non-Departmental            | 1,839,427      | 2,184,947      | 2,131,077   | 3,067,765          |
| Subtotal                    | 17,912,338     | 19,045,927     | 20,591,415  | 22,953,200         |
| WATER/SEWER                 |                |                |             |                    |
| Administration              | 911,129        | 1,208,715      | 1,276,854   | 1,475,034          |
| Water Operations            | 3,678,294      | 3,743,729      | 3,966,578   | 4,233,265          |
| Sewer Operations            | 2,386,043      | 2,434,808      | 2,453,765   | 2,541,493          |
| Utilities Maintenance       | 1,191,047      | 1,216,855      | 1,275,605   | 1,175,254          |
| Debt Service                | 4,941,988      | 5,022,653      | 5,016,243   | 4,893,279          |
| Capital Expenditures (1)    | 2,384,250      | 3,259,136      | 4,942,406   | 2,810,500          |
| Subtotal                    | 15,492,751     | 16,885,896     | 18,931,451  | 17,128,825         |
| SOLID WASTE                 |                |                |             |                    |
| Operating Expenses          | 3,276,378      | 3,396,310      | 3,530,355   | 3,858,416          |
| Capital Expenditures        | 597,650        | 545,014        | 285,500     | 400,300            |
| Subtotal                    | 3,874,028      | 3,941,324      | 3,815,855   | 4,258,716          |
| STORM WATER                 |                |                |             |                    |
| Operating Expenses          | 661,711        | 821,111        | 697,997     | 649,532            |
| Debt Service                | 0              | 0              | 335,000     | 331,900            |
| Capital Expenditures        | 872,500        | 1,915,930      | 4,111,010   | 731,500            |
| Subtotal                    | 1,534,211      | 2,737,041      | 5,144,007   | 1,712,932          |
| CITY DOCK                   |                |                |             |                    |
| Operating Expenses          | 850,721        | 880,078        | 1,066,764   | 1,450,970          |
| Debt Service                | 76,936         | 92,686         | 43,671      | 20,797             |
| Capital Expenditures        | 242,200        | 208,600        | 0           | 105,000            |
| Subtotal                    | 1,169,857      | 1,181,364      | 1,110,435   | 1,576,767          |
| TENNIS                      |                |                |             |                    |
| Operating Expenses          | 234,302        | 328,897        | 349,940     | 369,291            |
| Debt Service                | 64,930         | 63,433         | 66,936      | 28,289             |
| Capital Expenditures        | 0              | 0              | 32,000      | 11,000             |
| Subtotal                    | 299,232        | 392,330        | 448,876     | 408,580            |
| MOORINGS BAY TAX DISTRICT   |                |                |             |                    |
| Operating Expenses          | 21,250         | 21,250         | 21,250      | 21,250             |
| Subtotal                    | 21,250         | 21,250         | 21,250      | 21,250             |

# EXPENDITURE BUDGET SUMMARY ALL OPERATING FUNDS

Π

Π

Π

Π

(TRANSFERS TO GENERAL FUND ELIMINATED)

|                          |                |                |              | APPROVED     |
|--------------------------|----------------|----------------|--------------|--------------|
|                          | BUDGET         | BUDGET         | BUDGET       | BUDGET       |
| FUND/SOURCE              | <u>1998-99</u> | <u>1999-00</u> | 2000-01      | 2001-02      |
| EAST NAPLES BAY DISTRICT | r              |                |              |              |
| Operating Expenses       | \$4,750        | \$4,750        | \$4,750      | \$4,750      |
| Debt Service             | 72,956         | 75,203         | 77,250       | 62,170       |
| Subtotal                 | 77,706         | 79,953         | 82,000       | 66,920       |
| BUILDING & ZONING        |                |                |              |              |
| Operating Expenses       | 1,025,612      | 1,176,871      | 1,358,650    | 1,614,364    |
| Capital Projects         | 2,500          | 2,531,600      | 84,950       | 155,454      |
| Subtotal                 | 1,028,112      | 3,708,471      | 1,443,600    | 1,769,818    |
| STREETS                  |                |                |              |              |
| Operating Expenses       | 1,709,751      | 1,647,580      | 1,392,677    | 1,783,487    |
| Capital Projects         | 453,000        | 262,300        | 685,734      | 1,763,400    |
| Subtotal                 | 2,162,751      | 1,909,880      | 2,078,411    | 3,546,887    |
| NAPLES BEACH             |                |                |              |              |
| Operating Expenses       | 571,756        | 650,620        | 737,284      | 764,747      |
| Capital Projects         | 103,011        | 748,160        | 679,600      | 132,447      |
| Subtotal                 | 674,767        | 1,398,780      | 1,416,884    | 897,194      |
| COMMUNITY REDEVELOPME    | NT             |                |              |              |
| Operating Expenses       | 47,250         | 105,000        | 139,199      | 157,318      |
| Debt Service             | 132,600        | 242,600        | 132,600      | 157,048      |
| Capital Expenditures     | 20,000         | 1,640,000      | 452,925      | 100,000      |
| Subtotal                 | 199,850        | 1,987,600      | 724,724      | 414,366      |
| UTILITY TAX              |                |                |              |              |
| Operating Expenses       | 0              | 152,600        | 0            | 0            |
| Debt Service             | 1,030,359      | 1,253,497      | 2,315,487    | 2,345,246    |
| Capital Expenditures     | 2,265,000      | 3,219,100      | 1,727,322    | 2,052,274    |
| Subtotal                 | 3,295,359      | 4,625,197      | 4,042,809    | 4,397,520    |
| TOTALS                   |                |                |              |              |
| Operating Expenses       | \$34,482,332   | \$36,835,101   | \$38,863,083 | \$42,155,174 |
| Debt Service             | 6,319,769      | 6,750,072      | 7,987,187    | 7,838,729    |
| Capital Expenditures     | 6,940,111      | 14,329,840     | 13,001,447   | 8,261,875    |
| GRAND TOTAL              | \$47,742,212   | \$57,915,013   | \$59,851,717 | \$58,255,778 |
|                          |                |                |              |              |

CITY OF NAPLES EXPENDITURE BUDGET LAST SIX FISCAL YEARS (IN MILLIONS)