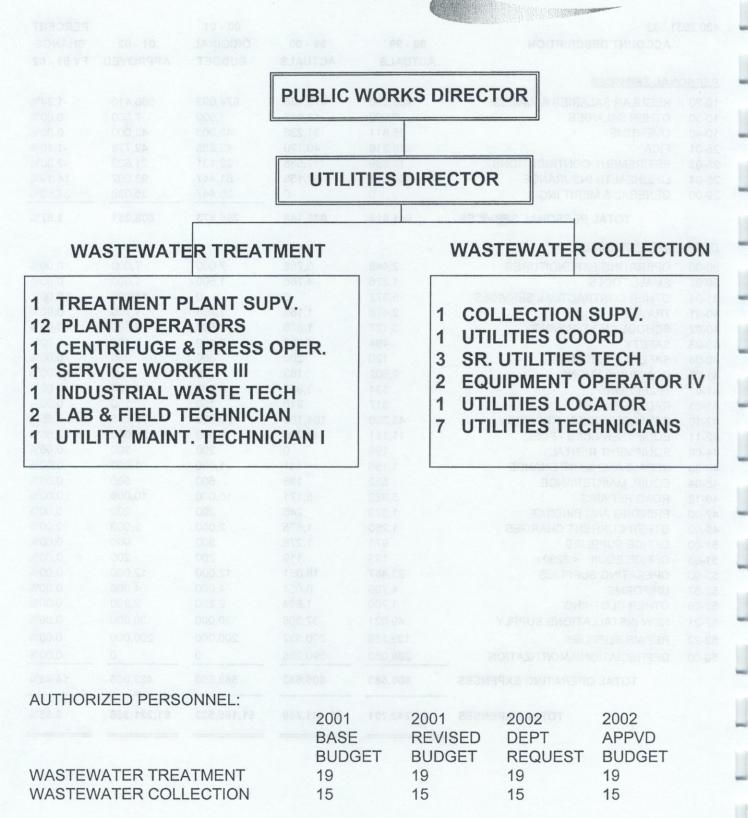

| Department/Division       | 1998-99<br>Full Time<br>Equivalent<br><u>Positions</u> | 1999-00<br>Full Time<br>Equivalent<br><u>Positions</u> | 2000-01<br>Full Time<br>Equivalent<br><u>Positions</u> | 2002-02<br>Full Time<br>Equivalent<br><u>Positions</u><br>(Approved) |
|---------------------------|--------------------------------------------------------|--------------------------------------------------------|--------------------------------------------------------|----------------------------------------------------------------------|
| Water & Sewer Fund        |                                                        |                                                        |                                                        |                                                                      |
| Administration            | 4.0                                                    | 4.0                                                    | 4.6                                                    | 6.5                                                                  |
| Water                     | 37.0                                                   | 37.0                                                   | 37.0                                                   | 37.0                                                                 |
| Wastewater                | 34.0                                                   | 34.0                                                   | 34.0                                                   | 34.0                                                                 |
| Utilities Maintenance     | 18.0                                                   | 19.0                                                   | 19.0                                                   | 16.0                                                                 |
| TOTAL                     | 93.0                                                   | 94.0                                                   | 94.6                                                   | 93.5                                                                 |
| Solid Waste Fund          |                                                        |                                                        |                                                        |                                                                      |
| Administration            | 2.0                                                    | 2.0                                                    | 3.0                                                    | 3.0                                                                  |
| Residential Collection    | 14.0                                                   | 14.0                                                   | 13.0                                                   | 13.0                                                                 |
| Commercial Collection     | 8.0                                                    | 8.0                                                    | 8.0                                                    | 8.0                                                                  |
| Horticultural Collection  | 9.0                                                    | 9.0                                                    | 9.0                                                    | 6.0                                                                  |
| TOTAL                     | 33.0                                                   | 33.0                                                   | 33.0                                                   | 30.0                                                                 |
| Streets & Traffic Fund    | 4.0                                                    | 4.0                                                    | 4.0                                                    | 5.0                                                                  |
| Building & Zoning         | 20.0                                                   | 21.0                                                   | 22.5                                                   | 24.5                                                                 |
| Community Redevel Agency  | 0.0                                                    | 0.0                                                    | 2.0                                                    | 2.5                                                                  |
| Stormwater Fund           | 5.0                                                    | 6.0                                                    | 6.0                                                    | 7.0                                                                  |
| City Dock Fund            | 3.5                                                    | 4.0                                                    | 4.0                                                    | 5.0                                                                  |
| Tennis Fund               | 4.6                                                    | 5.0                                                    | 6.0                                                    | 6.0                                                                  |
| Naples Beach Fund         | 10.7                                                   | 10.7                                                   | 11.9                                                   | 13.3                                                                 |
| Information Services Fund | 7.0                                                    | 8.0                                                    | 9.0                                                    | 10.0                                                                 |
| Equipment Services Fund   | 11.0                                                   | 11.0                                                   | 11.0                                                   | 11.0                                                                 |
| Risk Management           | 0.5                                                    | 1.0                                                    | 1.0                                                    | 1.0                                                                  |
| GRAND TOTAL               | <u>475.0</u>                                           | <u>482.5</u>                                           | <u>492.8</u>                                           | <u>502.3</u>                                                         |