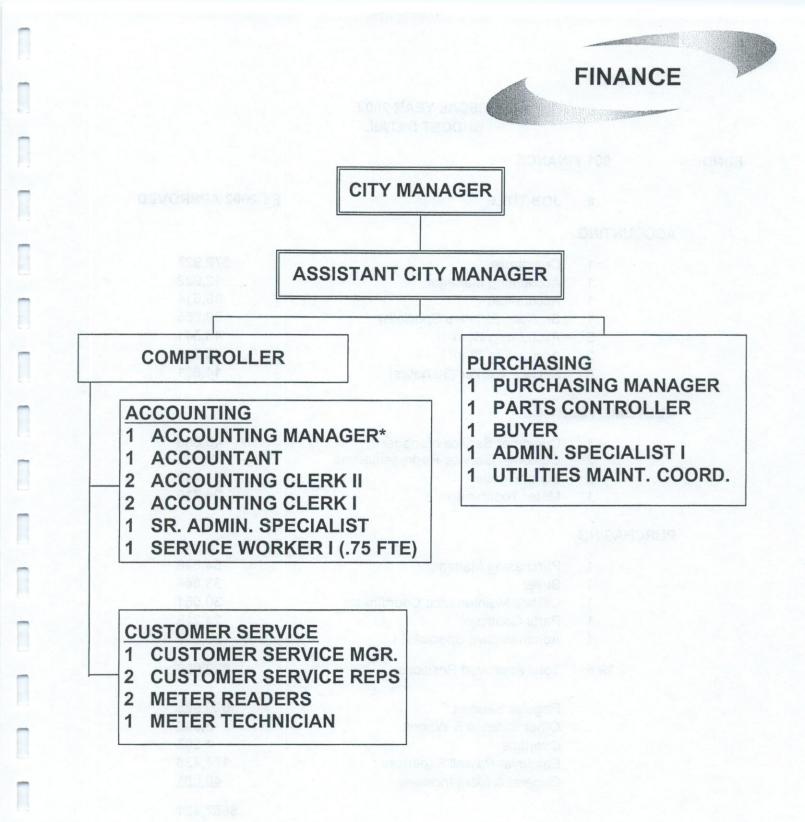

# CITY OF NAPLES AUTHORIZED POSITIONS

| Department/Division              | 1998-99<br>Full Time<br>Equivalent<br><u>Positions</u> | 1999-00<br>Full Time<br>Equivalent<br><u>Positions</u> | 2000-01<br>Full Time<br>Equivalent<br><u>Positions</u> | 2002-02<br>Full Time<br>Equivalent<br><u>Positions</u><br>(Approved) |
|----------------------------------|--------------------------------------------------------|--------------------------------------------------------|--------------------------------------------------------|----------------------------------------------------------------------|
| Mayor & Council                  | 1.0                                                    | 1.0                                                    | 1.0                                                    | 1.0                                                                  |
| City Clerk                       | 6.0                                                    | 7.0                                                    | 7.0                                                    | 8.0                                                                  |
| City Attorney                    | 1.0                                                    | 1.0                                                    | 1.0                                                    | 1.0                                                                  |
| City Manager                     | 5.0                                                    | 4.0                                                    | 4.0                                                    | 5.0                                                                  |
| Natural Resources                | 2.0                                                    | 2.0                                                    | 2.0                                                    | 2.0                                                                  |
| Human Resources                  | 6.0                                                    | 7.0                                                    | 7.0                                                    | 7.0                                                                  |
| Planning<br>Development Services | 8.0                                                    | 8.0                                                    | 8.0                                                    | 8.0                                                                  |
| Engineering                      | 10.0                                                   | 10.0                                                   | 10.0                                                   | 10.0                                                                 |
| Finance                          |                                                        |                                                        |                                                        |                                                                      |
| Admin./Accounting                | 7.6                                                    | 8.6                                                    | 8.6                                                    | 8.8                                                                  |
| Customer Service                 | 3.5                                                    | 6.0                                                    | 6.0                                                    | 6.0                                                                  |
| Purchasing                       | 4.0                                                    | 4.0                                                    | 4.0                                                    | 5.0                                                                  |
| TOTAL                            | 15.1                                                   | 18.6                                                   | 18.6                                                   | 19.8                                                                 |
| Community Services               |                                                        |                                                        |                                                        |                                                                      |
| Administration                   | 3.0                                                    | 3.0                                                    | 3.0                                                    | 3.0                                                                  |
| Parks & Parkways                 | 33.0                                                   | 31.0                                                   | 32.0                                                   | 32.0                                                                 |
| Recreation                       | 14.5                                                   | 15.0                                                   | 16.0                                                   | 16.0                                                                 |
| TOTAL                            | 50.5                                                   | 49.0                                                   | 51.0                                                   | 51.0                                                                 |
| Police & Emergency Service       | es                                                     |                                                        |                                                        |                                                                      |
| Administration                   | 4.0                                                    | 15.0                                                   | 12.0                                                   | 13.0                                                                 |
| Fire Operations                  | 53.0                                                   | 53.0                                                   | 54.0                                                   | 55.0                                                                 |
| <b>Prevention Services</b>       | 6.5                                                    | 3.5                                                    | 3.5                                                    | 4.0                                                                  |
| Criminal Investigation           | 18.0                                                   | 17.0                                                   | 18.0                                                   | 19.0                                                                 |
| Police Operations                | 60.7                                                   | 54.7                                                   | 56.7                                                   | 55.7                                                                 |
| Support Services                 | 26.0                                                   | 24.0                                                   | 24.0                                                   | 24.0                                                                 |
| TOTAL                            | 168.2                                                  | 167.2                                                  | 168.2                                                  | 170.7                                                                |
| Non-Departmental                 |                                                        |                                                        |                                                        |                                                                      |
| Facilities Maintenance           | 9.9                                                    | 10.0                                                   | 10.0                                                   | 10.0                                                                 |
| TOTAL GENERAL FUND               | 282.7                                                  | 284.8                                                  | 287.8                                                  | 293.5                                                                |