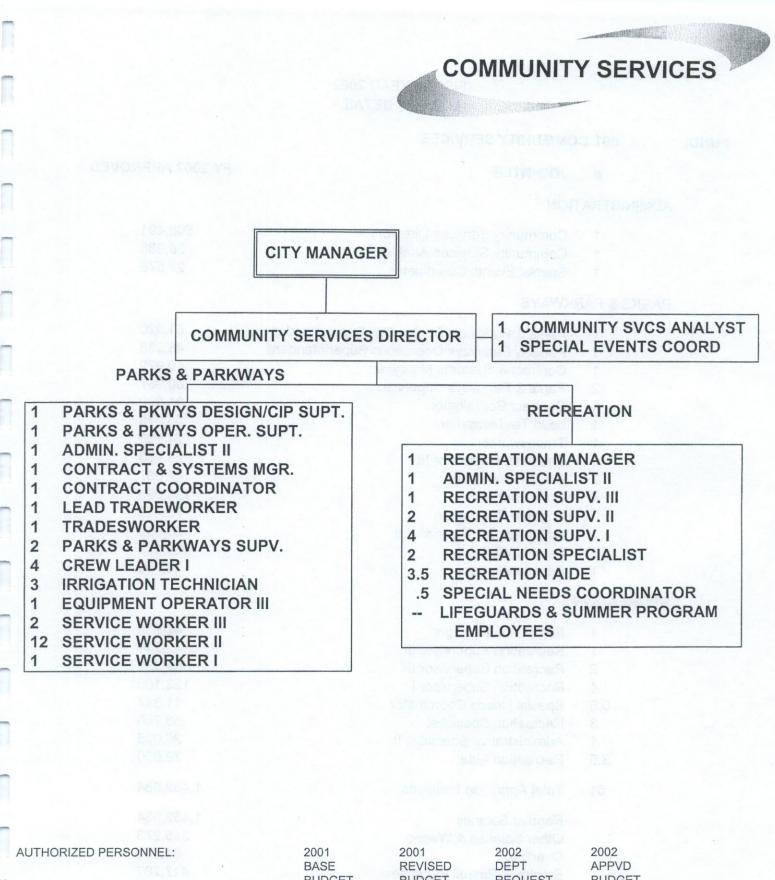

# CITY OF NAPLES AUTHORIZED POSITIONS

| Department/Division              | 1998-99<br>Full Time<br>Equivalent<br><u>Positions</u> | 1999-00<br>Full Time<br>Equivalent<br><u>Positions</u> | 2000-01<br>Full Time<br>Equivalent<br><u>Positions</u> | 2002-02<br>Full Time<br>Equivalent<br><u>Positions</u><br>(Approved) |
|----------------------------------|--------------------------------------------------------|--------------------------------------------------------|--------------------------------------------------------|----------------------------------------------------------------------|
| Mayor & Council                  | 1.0                                                    | 1.0                                                    | 1.0                                                    | 1.0                                                                  |
| City Clerk                       | 6.0                                                    | 7.0                                                    | 7.0                                                    | 8.0                                                                  |
| City Attorney                    | 1.0                                                    | 1.0                                                    | 1.0                                                    | 1.0                                                                  |
| City Manager                     | 5.0                                                    | 4.0                                                    | 4.0                                                    | 5.0                                                                  |
| Natural Resources                | 2.0                                                    | 2.0                                                    | 2.0                                                    | 2.0                                                                  |
| Human Resources                  | 6.0                                                    | 7.0                                                    | 7.0                                                    | 7.0                                                                  |
| Planning<br>Development Services | 8.0                                                    | 8.0                                                    | 8.0                                                    | 8.0                                                                  |
| Engineering                      | 10.0                                                   | 10.0                                                   | 10.0                                                   | 10.0                                                                 |
| Finance                          |                                                        |                                                        |                                                        |                                                                      |
| Admin./Accounting                | 7.6                                                    | 8.6                                                    | 8.6                                                    | 8.8                                                                  |
| Customer Service                 | 3.5                                                    | 6.0                                                    | 6.0                                                    | 6.0                                                                  |
| Purchasing                       | 4.0                                                    | 4.0                                                    | 4.0                                                    | 5.0                                                                  |
| TOTAL                            | 15.1                                                   | 18.6                                                   | 18.6                                                   | 19.8                                                                 |
| Community Services               |                                                        |                                                        |                                                        |                                                                      |
| Administration                   | 3.0                                                    | 3.0                                                    | 3.0                                                    | 3.0                                                                  |
| Parks & Parkways                 | 33.0                                                   | 31.0                                                   | 32.0                                                   | 32.0                                                                 |
| Recreation                       | 14.5                                                   | 15.0                                                   | 16.0                                                   | 16.0                                                                 |
| TOTAL                            | 50.5                                                   | 49.0                                                   | 51.0                                                   | 51.0                                                                 |
| Police & Emergency Service       | es                                                     |                                                        |                                                        |                                                                      |
| Administration                   | 4.0                                                    | 15.0                                                   | 12.0                                                   | 13.0                                                                 |
| Fire Operations                  | 53.0                                                   | 53.0                                                   | 54.0                                                   | 55.0                                                                 |
| <b>Prevention Services</b>       | 6.5                                                    | 3.5                                                    | 3.5                                                    | 4.0                                                                  |
| Criminal Investigation           | 18.0                                                   | 17.0                                                   | 18.0                                                   | 19.0                                                                 |
| Police Operations                | 60.7                                                   | 54.7                                                   | 56.7                                                   | 55.7                                                                 |
| Support Services                 | 26.0                                                   | 24.0                                                   | 24.0                                                   | 24.0                                                                 |
| TOTAL                            | 168.2                                                  | 167.2                                                  | 168.2                                                  | 170.7                                                                |
| Non-Departmental                 |                                                        |                                                        |                                                        |                                                                      |
| Facilities Maintenance           | 9.9                                                    | 10.0                                                   | 10.0                                                   | 10.0                                                                 |
| TOTAL GENERAL FUND               | 282.7                                                  | 284.8                                                  | 287.8                                                  | 293.5                                                                |