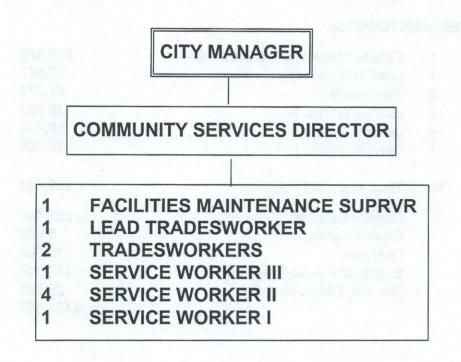

# CITY OF NAPLES AUTHORIZED POSITIONS

| Department/Division              | 1998-99<br>Full Time<br>Equivalent<br><u>Positions</u> | 1999-00<br>Full Time<br>Equivalent<br><u>Positions</u> | 2000-01<br>Full Time<br>Equivalent<br><u>Positions</u> | 2002-02<br>Full Time<br>Equivalent<br><u>Positions</u><br>(Approved) |
|----------------------------------|--------------------------------------------------------|--------------------------------------------------------|--------------------------------------------------------|----------------------------------------------------------------------|
| Mayor & Council                  | 1.0                                                    | 1.0                                                    | 1.0                                                    | 1.0                                                                  |
| City Clerk                       | 6.0                                                    | 7.0                                                    | 7.0                                                    | 8.0                                                                  |
| City Attorney                    | 1.0                                                    | 1.0                                                    | 1.0                                                    | 1.0                                                                  |
| City Manager                     | 5.0                                                    | 4.0                                                    | 4.0                                                    | 5.0                                                                  |
| Natural Resources                | 2.0                                                    | 2.0                                                    | 2.0                                                    | 2.0                                                                  |
| Human Resources                  | 6.0                                                    | 7.0                                                    | 7.0                                                    | 7.0                                                                  |
| Planning<br>Development Services | 8.0                                                    | 8.0                                                    | 8.0                                                    | 8.0                                                                  |
| Engineering                      | 10.0                                                   | 10.0                                                   | 10.0                                                   | 10.0                                                                 |
| Finance                          |                                                        |                                                        |                                                        |                                                                      |
| Admin./Accounting                | 7.6                                                    | 8.6                                                    | 8.6                                                    | 8.8                                                                  |
| Customer Service                 | 3.5                                                    | 6.0                                                    | 6.0                                                    | 6.0                                                                  |
| Purchasing                       | 4.0                                                    | 4.0                                                    | 4.0                                                    | 5.0                                                                  |
| TOTAL                            | 15.1                                                   | 18.6                                                   | 18.6                                                   | 19.8                                                                 |
| Community Services               |                                                        |                                                        |                                                        |                                                                      |
| Administration                   | 3.0                                                    | 3.0                                                    | 3.0                                                    | 3.0                                                                  |
| Parks & Parkways                 | 33.0                                                   | 31.0                                                   | 32.0                                                   | 32.0                                                                 |
| Recreation                       | 14.5                                                   | 15.0                                                   | 16.0                                                   | 16.0                                                                 |
| TOTAL                            | 50.5                                                   | 49.0                                                   | 51.0                                                   | 51.0                                                                 |
| Police & Emergency Service       | es                                                     |                                                        |                                                        |                                                                      |
| Administration                   | 4.0                                                    | 15.0                                                   | 12.0                                                   | 13.0                                                                 |
| Fire Operations                  | 53.0                                                   | 53.0                                                   | 54.0                                                   | 55.0                                                                 |
| <b>Prevention Services</b>       | 6.5                                                    | 3.5                                                    | 3.5                                                    | 4.0                                                                  |
| Criminal Investigation           | 18.0                                                   | 17.0                                                   | 18.0                                                   | 19.0                                                                 |
| Police Operations                | 60.7                                                   | 54.7                                                   | 56.7                                                   | 55.7                                                                 |
| Support Services                 | 26.0                                                   | 24.0                                                   | 24.0                                                   | 24.0                                                                 |
| TOTAL                            | 168.2                                                  | 167.2                                                  | 168.2                                                  | 170.7                                                                |
| Non-Departmental                 |                                                        |                                                        |                                                        |                                                                      |
| Facilities Maintenance           | 9.9                                                    | 10.0                                                   | 10.0                                                   | 10.0                                                                 |
| TOTAL GENERAL FUND               | 282.7                                                  | 284.8                                                  | 287.8                                                  | 293.5                                                                |