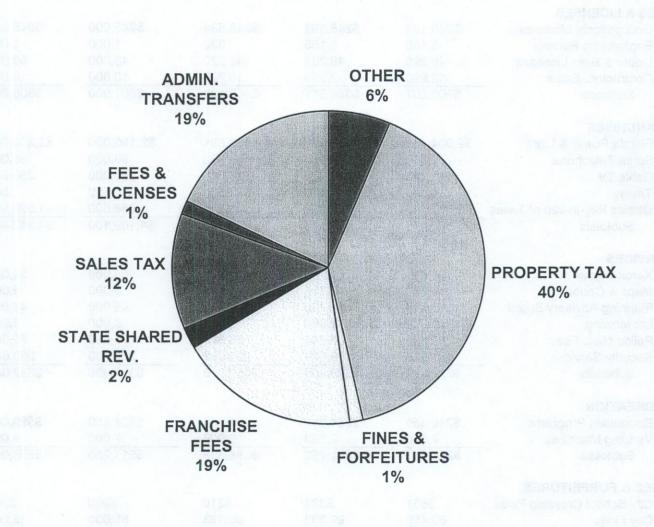

Operations of the General Fund are financed through ad valorem property taxes, franchise fees of 5.8% on electricity sales, proceeds of the local sales tax, State of Florida revenue sharing, and fees for recreation programs. General Fund operations also provide support services to other funds and, in return, receive financial support from those funds in the form of administrative transfers. In addition, the City's water, wastewater, stormwater, solid waste utilities, and city marina provide a payment-in-lieu of taxes to the General Fund. This is established at 6% of revenues and is equivalent to franchise fees charged to private sector utilities.

# FISCAL YEAR 2002 GENERAL FUND SUMMARY

| <b>BEGINNING BALANCE - UNDESIGNATED RESERVES (1)</b>            | \$1,053,200  |
|-----------------------------------------------------------------|--------------|
| ADD: BUDGETED REVENUES:                                         |              |
| Ad Valorem Tax \$9,153,700                                      |              |
| Sales Tax 2,800,000                                             |              |
| Fees & Licenses 306,000                                         |              |
| Franchise Fees 4,242,400                                        |              |
| Services Provided 332,000                                       |              |
| Recreation Revenues 596,000                                     |              |
| Fines & Forfeitures 336,300                                     |              |
| State Shared Revenues 510,000                                   |              |
| Transfers - Reimburse Admin. 4,125,700                          |              |
| Other Revenue 551,100                                           | \$22,953,200 |
| TOTAL AVAILABLE RESOURCES                                       | \$24,006,400 |
|                                                                 |              |
| LESS: BUDGETED EXPENDITURES:                                    |              |
| Mayor & Council 212,819                                         |              |
| City Attorney 493,779                                           |              |
| City Clerk 434,356                                              |              |
| City Manager 672,387                                            |              |
| Human Resources 493,520                                         |              |
| Planning 488,225                                                |              |
| Finance 1,040,890                                               |              |
| Police & Emergency Services 10,518,653                          |              |
| Engineering 691,137                                             |              |
| Community Services 4,639,669                                    |              |
| Non-Departmental 1,855,640<br>Transfer - Self Insurance 707,300 |              |
| Transfer - Other Funds 504,825                                  |              |
|                                                                 | 22.052.200   |
| Contingency 200,000                                             | 22,953,200   |
| BUDGETED CASH FLOW                                              | \$0          |
| ENDING BALANCE - UNDESIGNATED RESERVES                          | \$1,053,200  |

# FISCAL YEAR 2002 GENERAL FUND REVENUE BY SOURCE \$22,953,200

# CITY OF NAPLES GENERAL FUND REVENUE SUMMARY

|                                | ACTUAL      | ACTUAL      | ACTUAL      | PROJECTED   | BUDGET      |
|--------------------------------|-------------|-------------|-------------|-------------|-------------|
| CLASSIFICATIONS:               | 1997-98     | 1998-99     | 1999-00     | 2000-01     | 2001-02     |
| CLASSIFICATIONS:               |             |             |             |             |             |
| TAXES                          |             |             |             |             |             |
| Ad Valorem Tax (1.15 Mils)     | \$5,490,397 | \$5,811,829 | \$6,713,341 | \$7,621,000 | \$9,153,700 |
| Mobile Home Tax                | 1,503       | 1,429       | 11,954      | 1,500       | 1,500       |
| Fuel Tax Refund                | 34,256      | 24,073      | 24,963      | 25,000      | 25,000      |
| Subtotals                      | \$5,526,156 | \$5,837,331 | \$6,750,258 | \$7,647,500 | \$9,180,200 |
| FEES & LICENSES                |             |             |             |             |             |
| Occupational Licenses          | \$240,132   | \$245,893   | \$248,534   | \$245,000   | \$245,000   |
| Engineering Permits            | 1,165       | 1,155       | 920         | 1,000       | 1,000       |
| Liquor & Beer Licenses         | 46,520      | 49,208      | 49,220      | 45,000      | 50,000      |
| Contractors Exam               | 12,990      | 7,255       | 10,728      | 10,000      | 10,000      |
| Subtotals                      | \$300,807   | \$303,511   | \$309,402   | \$301,000   | \$306,000   |
| FRANCHISES                     |             |             |             |             |             |
| Florida Power & Light          | \$2,004,131 | \$2,049,093 | \$2,010,681 | \$2,100,000 | \$2,300,000 |
| Sprint Telephone               | 78,330      | 81,925      | 89,383      | 90,000      | 95,000      |
| Cable TV                       | 199,712     | 235,429     | 283,584     | 250,000     | 250,000     |
| Trolley                        | 1,000       | 500         | 500         | 500         | 500         |
| Utilities Pay-in-lieu of Taxes | 1,379,400   | 1,458,924   | 1,598,200   | 1,668,600   | 1,596,900   |
| Subtotals                      | \$3,662,573 | \$3,825,871 | \$3,982,348 | \$4,109,100 | \$4,242,400 |
| SERVICES                       |             |             |             |             |             |
| Xerox Copies                   | \$5,611     | \$1,707     | \$6,829     | \$4,000     | \$4,000     |
| Maps & Codes                   | 8,743       | 3,786       | 5,747       | 5,000       | 5,000       |
| Planning Advisory Board        | 43,418      | 48,235      | 44,112      | 45,000      | 45,000      |
| Lot Mowing                     | 9,284       | 6,666       | 13,136      | 8,000       | 8,000       |
| Police Misc. Fees              | 80,003      | 80,244      | 58,824      | 70,000      | 70,000      |
| Security Services              | 185,518     | 179,570     | 224,082     | 200,000     | 200,000     |
| Subtotals                      | \$332,577   | \$320,208   | \$352,730   | \$332,000   | \$332,000   |
| RECREATION                     |             |             |             |             |             |
| Recreation Programs            | \$240,356   | \$254,219   | \$291,332   | \$504,250   | \$589,000   |
| Vending Machines               | 7,555       | 7,533       | 6,996       | 7,000       | 7,000       |
| Subtotals                      | \$247,911   | \$261,752   | \$298,328   | \$511,250   | \$596,000   |
| FINES & FORFEITURES            |             |             |             |             |             |
| City School Crossing Fines     | \$661       | \$323       | \$210       | \$300       | \$300       |
| City Fines                     | 62,486      | 99,293      | 95,493      | 85,000      | 85,000      |
| Police Training                | 1,402       | 1,893       | 1,154       | 1,000       | 1,000       |
| County Court Fines             | 277,748     | 310,775     | 298,672     | 250,000     | 250,000     |
| Subtotals                      | \$342,297   | \$412,284   | \$395,529   | \$336,300   | \$336,300   |