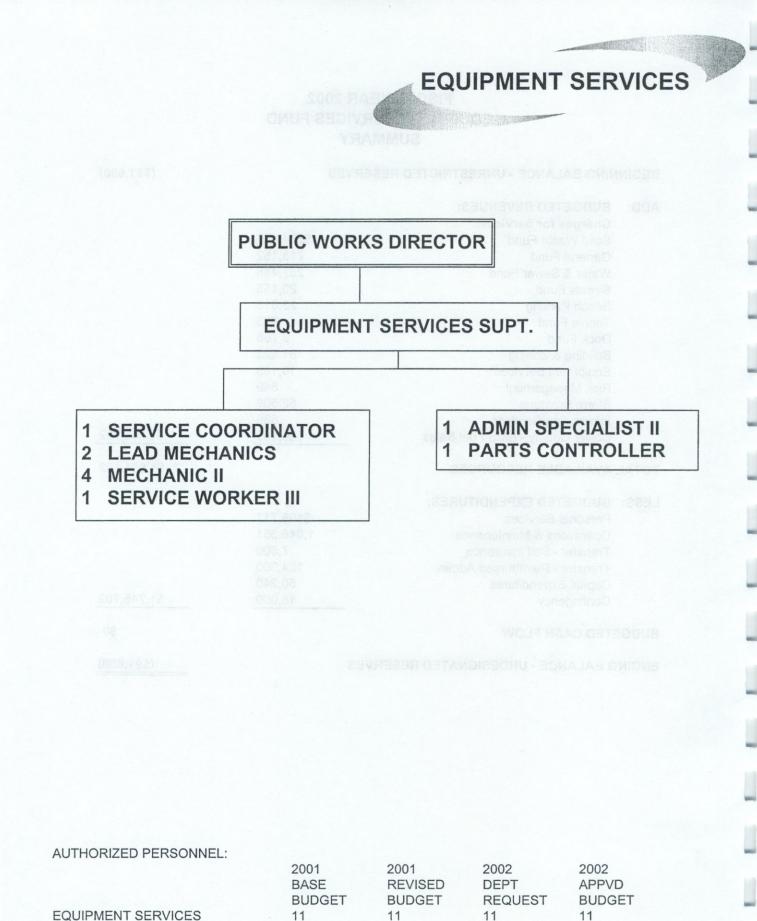

# CITY OF NAPLES AUTHORIZED POSITIONS

| Department/Division              | 1998-99<br>Full Time<br>Equivalent<br><u>Positions</u> | 1999-00<br>Full Time<br>Equivalent<br><u>Positions</u> | 2000-01<br>Full Time<br>Equivalent<br><u>Positions</u> | 2002-02<br>Full Time<br>Equivalent<br><u>Positions</u><br>(Approved) |
|----------------------------------|--------------------------------------------------------|--------------------------------------------------------|--------------------------------------------------------|----------------------------------------------------------------------|
| Mayor & Council                  | 1.0                                                    | 1.0                                                    | 1.0                                                    | 1.0                                                                  |
| City Clerk                       | 6.0                                                    | 7.0                                                    | 7.0                                                    | 8.0                                                                  |
| City Attorney                    | 1.0                                                    | 1.0                                                    | 1.0                                                    | 1.0                                                                  |
| City Manager                     | 5.0                                                    | 4.0                                                    | 4.0                                                    | 5.0                                                                  |
| Natural Resources                | 2.0                                                    | 2.0                                                    | 2.0                                                    | 2.0                                                                  |
| Human Resources                  | 6.0                                                    | 7.0                                                    | 7.0                                                    | 7.0                                                                  |
| Planning<br>Development Services | 8.0                                                    | 8.0                                                    | 8.0                                                    | 8.0                                                                  |
| Engineering                      | 10.0                                                   | 10.0                                                   | 10.0                                                   | 10.0                                                                 |
| Finance                          |                                                        |                                                        |                                                        |                                                                      |
| Admin./Accounting                | 7.6                                                    | 8.6                                                    | 8.6                                                    | 8.8                                                                  |
| Customer Service                 | 3.5                                                    | 6.0                                                    | 6.0                                                    | 6.0                                                                  |
| Purchasing                       | 4.0                                                    | 4.0                                                    | 4.0                                                    | 5.0                                                                  |
| TOTAL                            | 15.1                                                   | 18.6                                                   | 18.6                                                   | 19.8                                                                 |
| Community Services               |                                                        |                                                        |                                                        |                                                                      |
| Administration                   | 3.0                                                    | 3.0                                                    | 3.0                                                    | 3.0                                                                  |
| Parks & Parkways                 | 33.0                                                   | 31.0                                                   | 32.0                                                   | 32.0                                                                 |
| Recreation                       | 14.5                                                   | 15.0                                                   | 16.0                                                   | 16.0                                                                 |
| TOTAL                            | 50.5                                                   | 49.0                                                   | 51.0                                                   | 51.0                                                                 |
| Police & Emergency Service       | es                                                     |                                                        |                                                        |                                                                      |
| Administration                   | 4.0                                                    | 15.0                                                   | 12.0                                                   | 13.0                                                                 |
| Fire Operations                  | 53.0                                                   | 53.0                                                   | 54.0                                                   | 55.0                                                                 |
| <b>Prevention Services</b>       | 6.5                                                    | 3.5                                                    | 3.5                                                    | 4.0                                                                  |
| Criminal Investigation           | 18.0                                                   | 17.0                                                   | 18.0                                                   | 19.0                                                                 |
| Police Operations                | 60.7                                                   | 54.7                                                   | 56.7                                                   | 55.7                                                                 |
| Support Services                 | 26.0                                                   | 24.0                                                   | 24.0                                                   | 24.0                                                                 |
| TOTAL                            | 168.2                                                  | 167.2                                                  | 168.2                                                  | 170.7                                                                |
| Non-Departmental                 |                                                        |                                                        |                                                        |                                                                      |
| Facilities Maintenance           | 9.9                                                    | 10.0                                                   | 10.0                                                   | 10.0                                                                 |
| TOTAL GENERAL FUND               | 282.7                                                  | 284.8                                                  | 287.8                                                  | 293.5                                                                |

# AUTHORIZED POSITIONS (Continued)

Π

Π

Π

Π

Π

Π

Π

| Department/Division       | 1998-99<br>Full Time<br>Equivalent<br><u>Positions</u> | 1999-00<br>Full Time<br>Equivalent<br><u>Positions</u> | 2000-01<br>Full Time<br>Equivalent<br><u>Positions</u> | 2002-02<br>Full Time<br>Equivalent<br><u>Positions</u><br>(Approved) |
|---------------------------|--------------------------------------------------------|--------------------------------------------------------|--------------------------------------------------------|----------------------------------------------------------------------|
| Water & Sewer Fund        |                                                        |                                                        |                                                        |                                                                      |
| Administration            | 4.0                                                    | 4.0                                                    | 4.6                                                    | 6.5                                                                  |
| Water                     | 37.0                                                   | 37.0                                                   | 37.0                                                   | 37.0                                                                 |
| Wastewater                | 34.0                                                   | 34.0                                                   | 34.0                                                   | 34.0                                                                 |
| Utilities Maintenance     | 18.0                                                   | 19.0                                                   | 19.0                                                   | 16.0                                                                 |
| TOTAL                     | 93.0                                                   | 94.0                                                   | 94.6                                                   | 93.5                                                                 |
| Solid Waste Fund          |                                                        |                                                        |                                                        |                                                                      |
| Administration            | 2.0                                                    | 2.0                                                    | 3.0                                                    | 3.0                                                                  |
| Residential Collection    | 14.0                                                   | 14.0                                                   | 13.0                                                   | 13.0                                                                 |
| Commercial Collection     | 8.0                                                    | 8.0                                                    | 8.0                                                    | 8.0                                                                  |
| Horticultural Collection  | 9.0                                                    | 9.0                                                    | 9.0                                                    | 6.0                                                                  |
| TOTAL                     | 33.0                                                   | 33.0                                                   | 33.0                                                   | 30.0                                                                 |
| Streets & Traffic Fund    | 4.0                                                    | 4.0                                                    | 4.0                                                    | 5.0                                                                  |
| Building & Zoning         | 20.0                                                   | 21.0                                                   | 22.5                                                   | 24.5                                                                 |
| Community Redevel Agency  | 0.0                                                    | 0.0                                                    | 2.0                                                    | 2.5                                                                  |
| Stormwater Fund           | 5.0                                                    | 6.0                                                    | 6.0                                                    | 7.0                                                                  |
| City Dock Fund            | 3.5                                                    | 4.0                                                    | 4.0                                                    | 5.0                                                                  |
| Tennis Fund               | 4.6                                                    | 5.0                                                    | 6.0                                                    | 6.0                                                                  |
| Naples Beach Fund         | 10.7                                                   | 10.7                                                   | 11.9                                                   | 13.3                                                                 |
| Information Services Fund | 7.0                                                    | 8.0                                                    | 9.0                                                    | 10.0                                                                 |
| Equipment Services Fund   | 11.0                                                   | 11.0                                                   | 11.0                                                   | 11.0                                                                 |
| Risk Management           | 0.5                                                    | 1.0                                                    | 1.0                                                    | 1.0                                                                  |
| GRAND TOTAL               | <u>475.0</u>                                           | <u>482.5</u>                                           | <u>492.8</u>                                           | <u>502.3</u>                                                         |