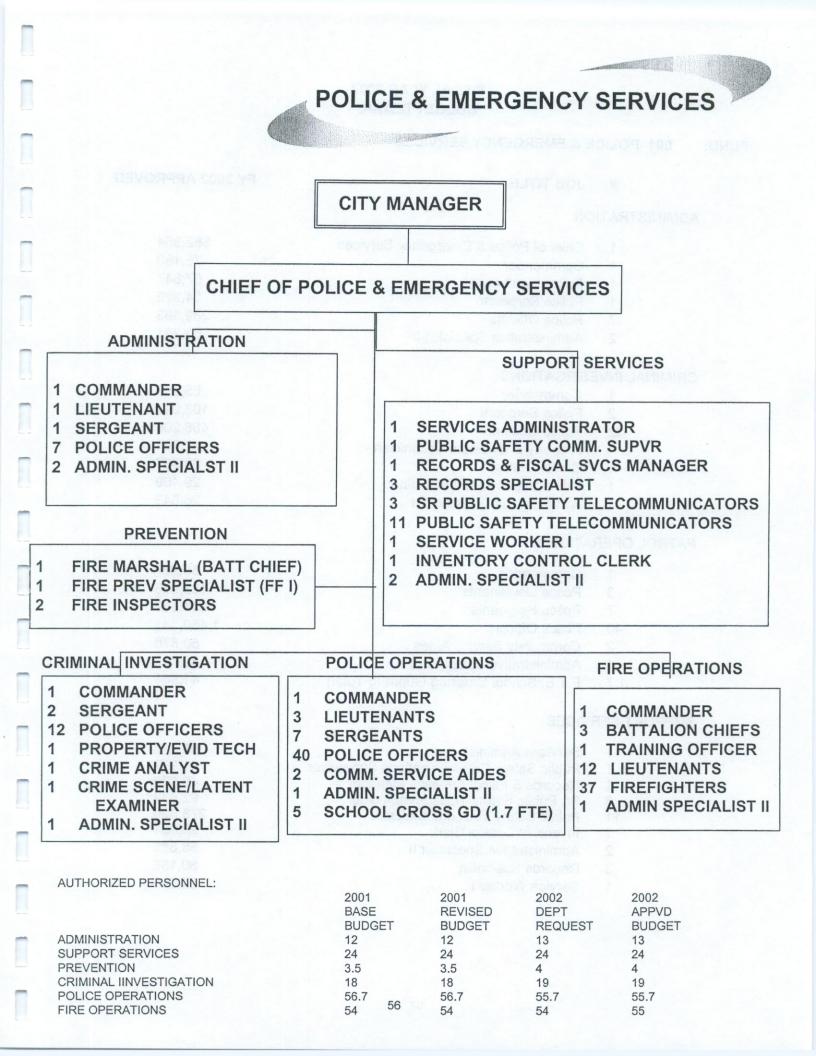

# CITY OF NAPLES AUTHORIZED POSITIONS

| Department/Division              | 1998-99<br>Full Time<br>Equivalent<br><u>Positions</u> | 1999-00<br>Full Time<br>Equivalent<br><u>Positions</u> | 2000-01<br>Full Time<br>Equivalent<br><u>Positions</u> | 2002-02<br>Full Time<br>Equivalent<br><u>Positions</u><br>(Approved) |
|----------------------------------|--------------------------------------------------------|--------------------------------------------------------|--------------------------------------------------------|----------------------------------------------------------------------|
| Mayor & Council                  | 1.0                                                    | 1.0                                                    | 1.0                                                    | 1.0                                                                  |
| City Clerk                       | 6.0                                                    | 7.0                                                    | 7.0                                                    | 8.0                                                                  |
| City Attorney                    | 1.0                                                    | 1.0                                                    | 1.0                                                    | 1.0                                                                  |
| City Manager                     | 5.0                                                    | 4.0                                                    | 4.0                                                    | 5.0                                                                  |
| Natural Resources                | 2.0                                                    | 2.0                                                    | 2.0                                                    | 2.0                                                                  |
| Human Resources                  | 6.0                                                    | 7.0                                                    | 7.0                                                    | 7.0                                                                  |
| Planning<br>Development Services | 8.0                                                    | 8.0                                                    | 8.0                                                    | 8.0                                                                  |
| Engineering                      | 10.0                                                   | 10.0                                                   | 10.0                                                   | 10.0                                                                 |
| Finance                          |                                                        |                                                        |                                                        |                                                                      |
| Admin./Accounting                | 7.6                                                    | 8.6                                                    | 8.6                                                    | 8.8                                                                  |
| Customer Service                 | 3.5                                                    | 6.0                                                    | 6.0                                                    | 6.0                                                                  |
| Purchasing                       | 4.0                                                    | 4.0                                                    | 4.0                                                    | 5.0                                                                  |
| TOTAL                            | 15.1                                                   | 18.6                                                   | 18.6                                                   | 19.8                                                                 |
| Community Services               |                                                        |                                                        |                                                        |                                                                      |
| Administration                   | 3.0                                                    | 3.0                                                    | 3.0                                                    | 3.0                                                                  |
| Parks & Parkways                 | 33.0                                                   | 31.0                                                   | 32.0                                                   | 32.0                                                                 |
| Recreation                       | 14.5                                                   | 15.0                                                   | 16.0                                                   | 16.0                                                                 |
| TOTAL                            | 50.5                                                   | 49.0                                                   | 51.0                                                   | 51.0                                                                 |
| Police & Emergency Service       | es                                                     |                                                        |                                                        |                                                                      |
| Administration                   | 4.0                                                    | 15.0                                                   | 12.0                                                   | 13.0                                                                 |
| Fire Operations                  | 53.0                                                   | 53.0                                                   | 54.0                                                   | 55.0                                                                 |
| <b>Prevention Services</b>       | 6.5                                                    | 3.5                                                    | 3.5                                                    | 4.0                                                                  |
| Criminal Investigation           | 18.0                                                   | 17.0                                                   | 18.0                                                   | 19.0                                                                 |
| Police Operations                | 60.7                                                   | 54.7                                                   | 56.7                                                   | 55.7                                                                 |
| Support Services                 | 26.0                                                   | 24.0                                                   | 24.0                                                   | 24.0                                                                 |
| TOTAL                            | 168.2                                                  | 167.2                                                  | 168.2                                                  | 170.7                                                                |
| Non-Departmental                 |                                                        |                                                        |                                                        |                                                                      |
| Facilities Maintenance           | 9.9                                                    | 10.0                                                   | 10.0                                                   | 10.0                                                                 |
| TOTAL GENERAL FUND               | 282.7                                                  | 284.8                                                  | 287.8                                                  | 293.5                                                                |