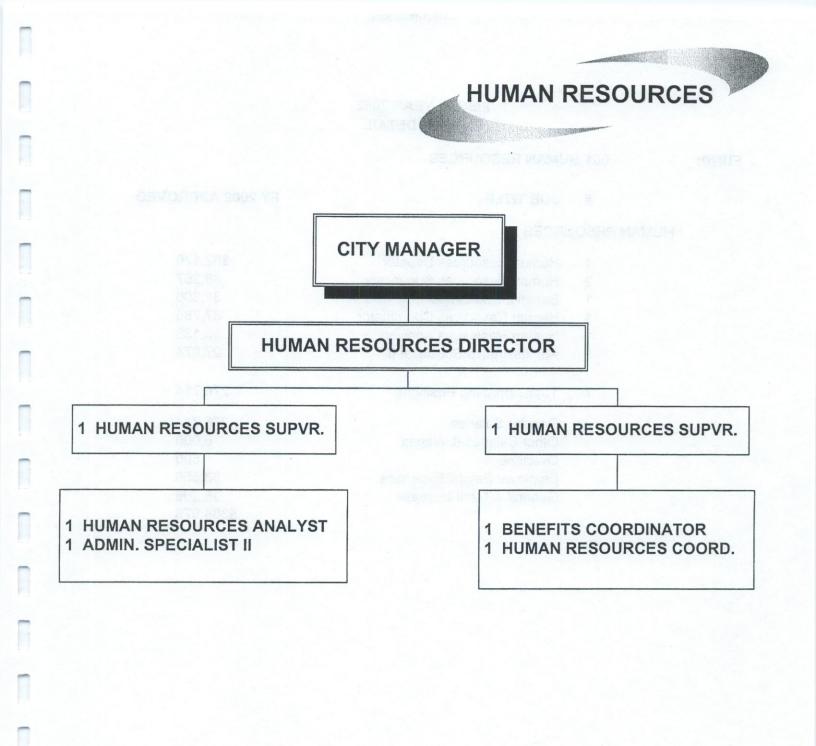

# CITY OF NAPLES AUTHORIZED POSITIONS

| Department/Division              | 1998-99<br>Full Time<br>Equivalent<br><u>Positions</u> | 1999-00<br>Full Time<br>Equivalent<br><u>Positions</u> | 2000-01<br>Full Time<br>Equivalent<br><u>Positions</u> | 2002-02<br>Full Time<br>Equivalent<br><u>Positions</u><br>(Approved) |
|----------------------------------|--------------------------------------------------------|--------------------------------------------------------|--------------------------------------------------------|----------------------------------------------------------------------|
| Mayor & Council                  | 1.0                                                    | 1.0                                                    | 1.0                                                    | 1.0                                                                  |
| City Clerk                       | 6.0                                                    | 7.0                                                    | 7.0                                                    | 8.0                                                                  |
| City Attorney                    | 1.0                                                    | 1.0                                                    | 1.0                                                    | 1.0                                                                  |
| City Manager                     | 5.0                                                    | 4.0                                                    | 4.0                                                    | 5.0                                                                  |
| Natural Resources                | 2.0                                                    | 2.0                                                    | 2.0                                                    | 2.0                                                                  |
| Human Resources                  | 6.0                                                    | 7.0                                                    | 7.0                                                    | 7.0                                                                  |
| Planning<br>Development Services | 8.0                                                    | 8.0                                                    | 8.0                                                    | 8.0                                                                  |
| Engineering                      | 10.0                                                   | 10.0                                                   | 10.0                                                   | 10.0                                                                 |
| Finance                          |                                                        |                                                        |                                                        |                                                                      |
| Admin./Accounting                | 7.6                                                    | 8.6                                                    | 8.6                                                    | 8.8                                                                  |
| Customer Service                 | 3.5                                                    | 6.0                                                    | 6.0                                                    | 6.0                                                                  |
| Purchasing                       | 4.0                                                    | 4.0                                                    | 4.0                                                    | 5.0                                                                  |
| TOTAL                            | 15.1                                                   | 18.6                                                   | 18.6                                                   | 19.8                                                                 |
| Community Services               |                                                        |                                                        |                                                        |                                                                      |
| Administration                   | 3.0                                                    | 3.0                                                    | 3.0                                                    | 3.0                                                                  |
| Parks & Parkways                 | 33.0                                                   | 31.0                                                   | 32.0                                                   | 32.0                                                                 |
| Recreation                       | 14.5                                                   | 15.0                                                   | 16.0                                                   | 16.0                                                                 |
| TOTAL                            | 50.5                                                   | 49.0                                                   | 51.0                                                   | 51.0                                                                 |
| Police & Emergency Service       | es                                                     |                                                        |                                                        |                                                                      |
| Administration                   | 4.0                                                    | 15.0                                                   | 12.0                                                   | 13.0                                                                 |
| Fire Operations                  | 53.0                                                   | 53.0                                                   | 54.0                                                   | 55.0                                                                 |
| <b>Prevention Services</b>       | 6.5                                                    | 3.5                                                    | 3.5                                                    | 4.0                                                                  |
| Criminal Investigation           | 18.0                                                   | 17.0                                                   | 18.0                                                   | 19.0                                                                 |
| Police Operations                | 60.7                                                   | 54.7                                                   | 56.7                                                   | 55.7                                                                 |
| Support Services                 | 26.0                                                   | 24.0                                                   | 24.0                                                   | 24.0                                                                 |
| TOTAL                            | 168.2                                                  | 167.2                                                  | 168.2                                                  | 170.7                                                                |
| Non-Departmental                 |                                                        |                                                        |                                                        |                                                                      |
| Facilities Maintenance           | 9.9                                                    | 10.0                                                   | 10.0                                                   | 10.0                                                                 |
| TOTAL GENERAL FUND               | 282.7                                                  | 284.8                                                  | 287.8                                                  | 293.5                                                                |