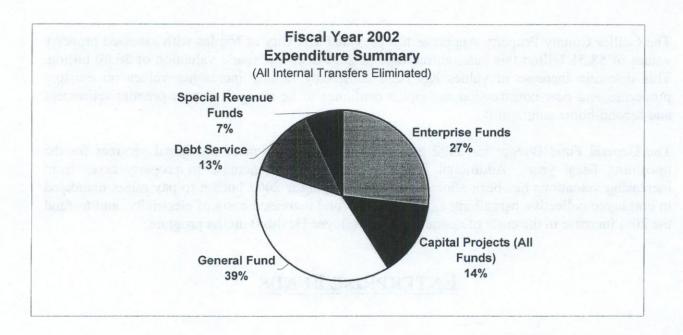

The total budget for the City of Naples for Fiscal Year 2002, after eliminating expenditures caused by internal transfers of funds, is approximately \$58 million. Expenditures in the various operations of municipal government are as follows: