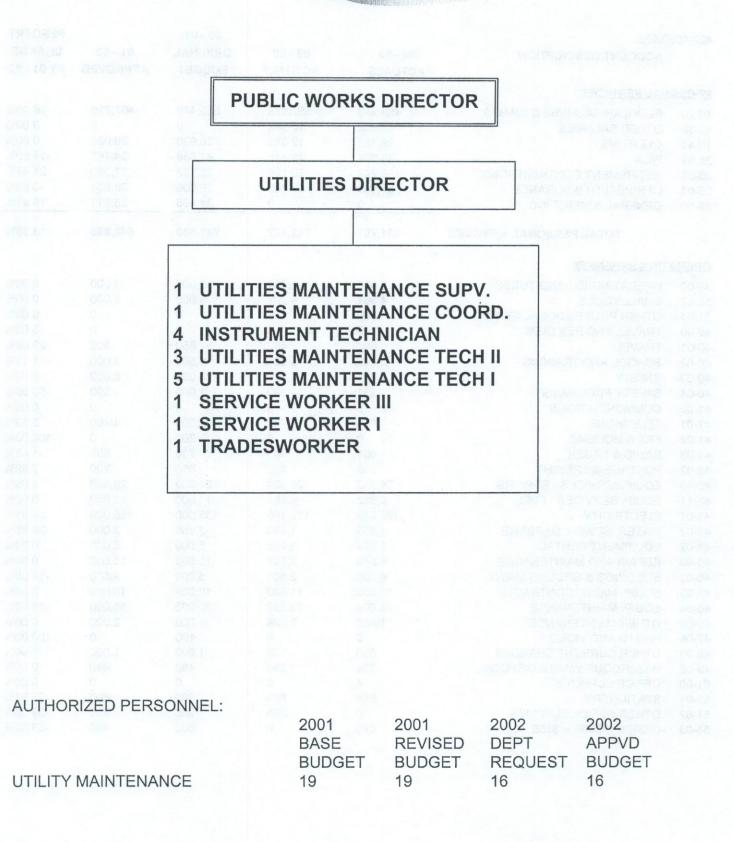

| Department/Division       | 1998-99<br>Full Time<br>Equivalent<br><u>Positions</u> | 1999-00<br>Full Time<br>Equivalent<br><u>Positions</u> | 2000-01<br>Full Time<br>Equivalent<br><u>Positions</u> | 2002-02<br>Full Time<br>Equivalent<br><u>Positions</u><br>(Approved) |
|---------------------------|--------------------------------------------------------|--------------------------------------------------------|--------------------------------------------------------|----------------------------------------------------------------------|
| Water & Sewer Fund        |                                                        |                                                        |                                                        |                                                                      |
| Administration            | 4.0                                                    | 4.0                                                    | 4.6                                                    | 6.5                                                                  |
| Water                     | 37.0                                                   | 37.0                                                   | 37.0                                                   | 37.0                                                                 |
| Wastewater                | 34.0                                                   | 34.0                                                   | 34.0                                                   | 34.0                                                                 |
| Utilities Maintenance     | 18.0                                                   | 19.0                                                   | 19.0                                                   | 16.0                                                                 |
| TOTAL                     | 93.0                                                   | 94.0                                                   | 94.6                                                   | 93.5                                                                 |
| Solid Waste Fund          |                                                        |                                                        |                                                        |                                                                      |
| Administration            | 2.0                                                    | 2.0                                                    | 3.0                                                    | 3.0                                                                  |
| Residential Collection    | 14.0                                                   | 14.0                                                   | 13.0                                                   | 13.0                                                                 |
| Commercial Collection     | 8.0                                                    | 8.0                                                    | 8.0                                                    | 8.0                                                                  |
| Horticultural Collection  | 9.0                                                    | 9.0                                                    | 9.0                                                    | 6.0                                                                  |
| TOTAL                     | 33.0                                                   | 33.0                                                   | 33.0                                                   | 30.0                                                                 |
| Streets & Traffic Fund    | 4.0                                                    | 4.0                                                    | 4.0                                                    | 5.0                                                                  |
| Building & Zoning         | 20.0                                                   | 21.0                                                   | 22.5                                                   | 24.5                                                                 |
| Community Redevel Agency  | 0.0                                                    | 0.0                                                    | 2.0                                                    | 2.5                                                                  |
| Stormwater Fund           | 5.0                                                    | 6.0                                                    | 6.0                                                    | 7.0                                                                  |
| City Dock Fund            | 3.5                                                    | 4.0                                                    | 4.0                                                    | 5.0                                                                  |
| Tennis Fund               | 4.6                                                    | 5.0                                                    | 6.0                                                    | 6.0                                                                  |
| Naples Beach Fund         | 10.7                                                   | 10.7                                                   | 11.9                                                   | 13.3                                                                 |
| Information Services Fund | 7.0                                                    | 8.0                                                    | 9.0                                                    | 10.0                                                                 |
| Equipment Services Fund   | 11.0                                                   | 11.0                                                   | 11.0                                                   | 11.0                                                                 |
| Risk Management           | 0.5                                                    | 1.0                                                    | 1.0                                                    | 1.0                                                                  |
| GRAND TOTAL               | <u>475.0</u>                                           | <u>482.5</u>                                           | <u>492.8</u>                                           | <u>502.3</u>                                                         |