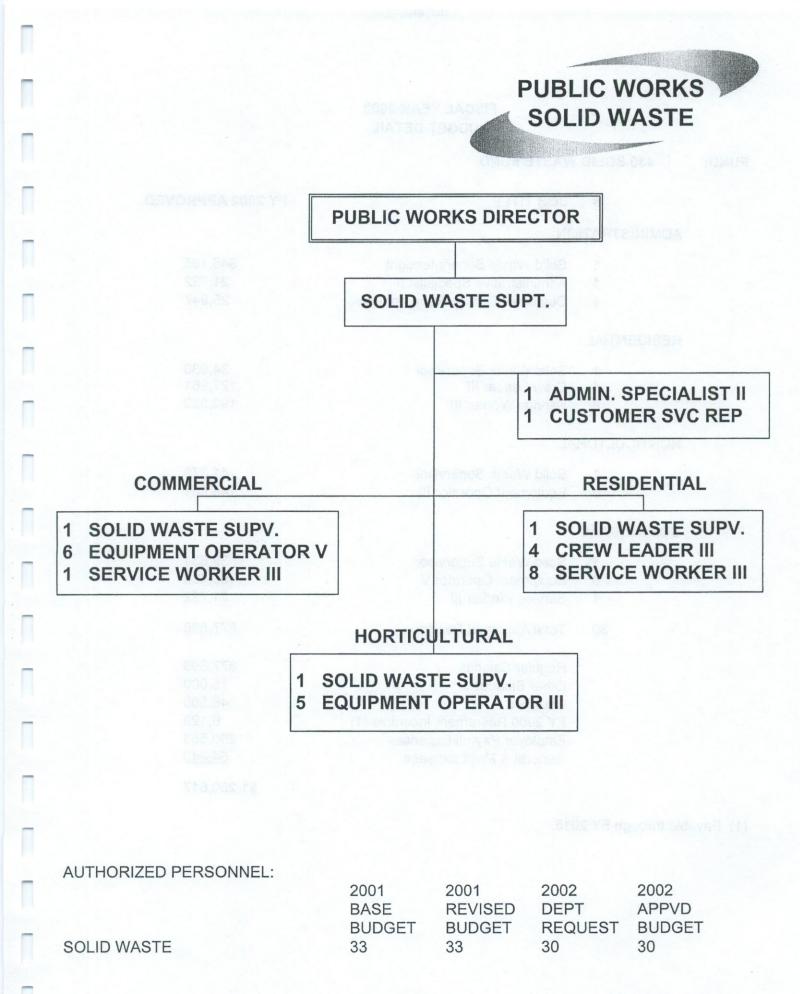

#### SOLID WASTE FUND

The City of Naples operates a Solid Waste Utility, providing both residential and commercial solid waste collection and disposal. The City also has an extensive recycling program, administered under contract by Waste Management. The City of Naples is one of the very few communities in Florida to offer back door service and is in a shrinking group of communities to continue to offer twice a week service. Rates for the solid waste service are split between collection fees, designed to finance operations of the utility and capital replacement and "tipping" fees, established as a pass-through of tonnage costs of disposal at the Collier County

Mayor & Council Page 5 October 25, 2001

Landfill. For 2002, solid waste rates for commercial customers were increased to cover higher tonnage of trash collected as business activity increases in the community. As with water and sewer, discussed above, we have now implemented an automatic annual cost adjustment for solid waste. The first annual adjustment will be effective October 1, 2002.