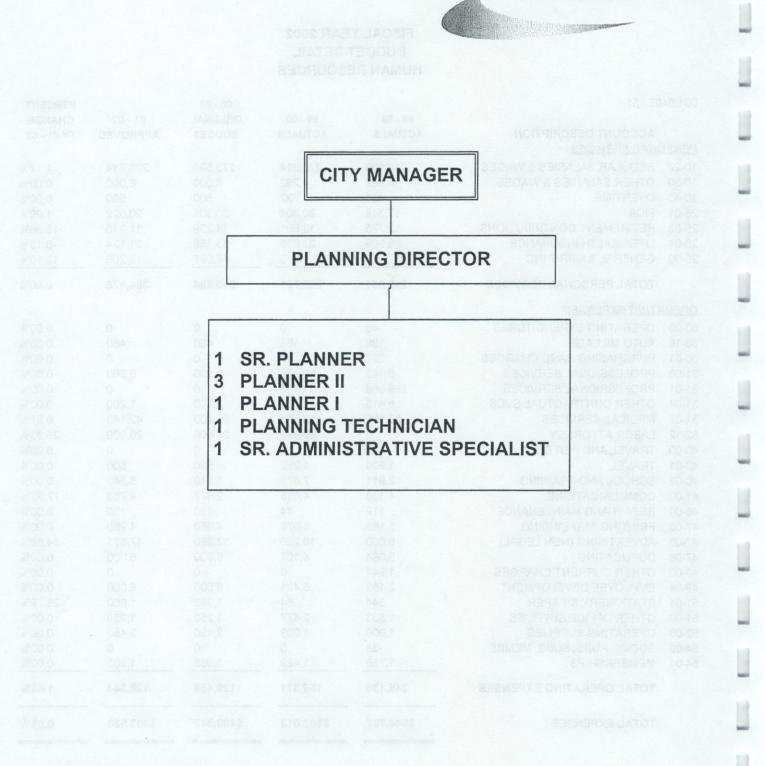

# CITY OF NAPLES AUTHORIZED POSITIONS

| Department/Division              | 1998-99<br>Full Time<br>Equivalent<br><u>Positions</u> | 1999-00<br>Full Time<br>Equivalent<br><u>Positions</u> | 2000-01<br>Full Time<br>Equivalent<br><u>Positions</u> | 2002-02<br>Full Time<br>Equivalent<br><u>Positions</u><br>(Approved) |
|----------------------------------|--------------------------------------------------------|--------------------------------------------------------|--------------------------------------------------------|----------------------------------------------------------------------|
| Mayor & Council                  | 1.0                                                    | 1.0                                                    | 1.0                                                    | 1.0                                                                  |
| City Clerk                       | 6.0                                                    | 7.0                                                    | 7.0                                                    | 8.0                                                                  |
| City Attorney                    | 1.0                                                    | 1.0                                                    | 1.0                                                    | 1.0                                                                  |
| City Manager                     | 5.0                                                    | 4.0                                                    | 4.0                                                    | 5.0                                                                  |
| Natural Resources                | 2.0                                                    | 2.0                                                    | 2.0                                                    | 2.0                                                                  |
| Human Resources                  | 6.0                                                    | 7.0                                                    | 7.0                                                    | 7.0                                                                  |
| Planning<br>Development Services | 8.0                                                    | 8.0                                                    | 8.0                                                    | 8.0                                                                  |
| Engineering                      | 10.0                                                   | 10.0                                                   | 10.0                                                   | 10.0                                                                 |
| Finance                          |                                                        |                                                        |                                                        |                                                                      |
| Admin./Accounting                | 7.6                                                    | 8.6                                                    | 8.6                                                    | 8.8                                                                  |
| Customer Service                 | 3.5                                                    | 6.0                                                    | 6.0                                                    | 6.0                                                                  |
| Purchasing                       | 4.0                                                    | 4.0                                                    | 4.0                                                    | 5.0                                                                  |
| TOTAL                            | 15.1                                                   | 18.6                                                   | 18.6                                                   | 19.8                                                                 |
| Community Services               |                                                        |                                                        |                                                        |                                                                      |
| Administration                   | 3.0                                                    | 3.0                                                    | 3.0                                                    | 3.0                                                                  |
| Parks & Parkways                 | 33.0                                                   | 31.0                                                   | 32.0                                                   | 32.0                                                                 |
| Recreation                       | 14.5                                                   | 15.0                                                   | 16.0                                                   | 16.0                                                                 |
| TOTAL                            | 50.5                                                   | 49.0                                                   | 51.0                                                   | 51.0                                                                 |
| Police & Emergency Service       | es                                                     |                                                        |                                                        |                                                                      |
| Administration                   | 4.0                                                    | 15.0                                                   | 12.0                                                   | 13.0                                                                 |
| Fire Operations                  | 53.0                                                   | 53.0                                                   | 54.0                                                   | 55.0                                                                 |
| <b>Prevention Services</b>       | 6.5                                                    | 3.5                                                    | 3.5                                                    | 4.0                                                                  |
| Criminal Investigation           | 18.0                                                   | 17.0                                                   | 18.0                                                   | 19.0                                                                 |
| Police Operations                | 60.7                                                   | 54.7                                                   | 56.7                                                   | 55.7                                                                 |
| Support Services                 | 26.0                                                   | 24.0                                                   | 24.0                                                   | 24.0                                                                 |
| TOTAL                            | 168.2                                                  | 167.2                                                  | 168.2                                                  | 170.7                                                                |
| Non-Departmental                 |                                                        |                                                        |                                                        |                                                                      |
| Facilities Maintenance           | 9.9                                                    | 10.0                                                   | 10.0                                                   | 10.0                                                                 |
| TOTAL GENERAL FUND               | 282.7                                                  | 284.8                                                  | 287.8                                                  | 293.5                                                                |