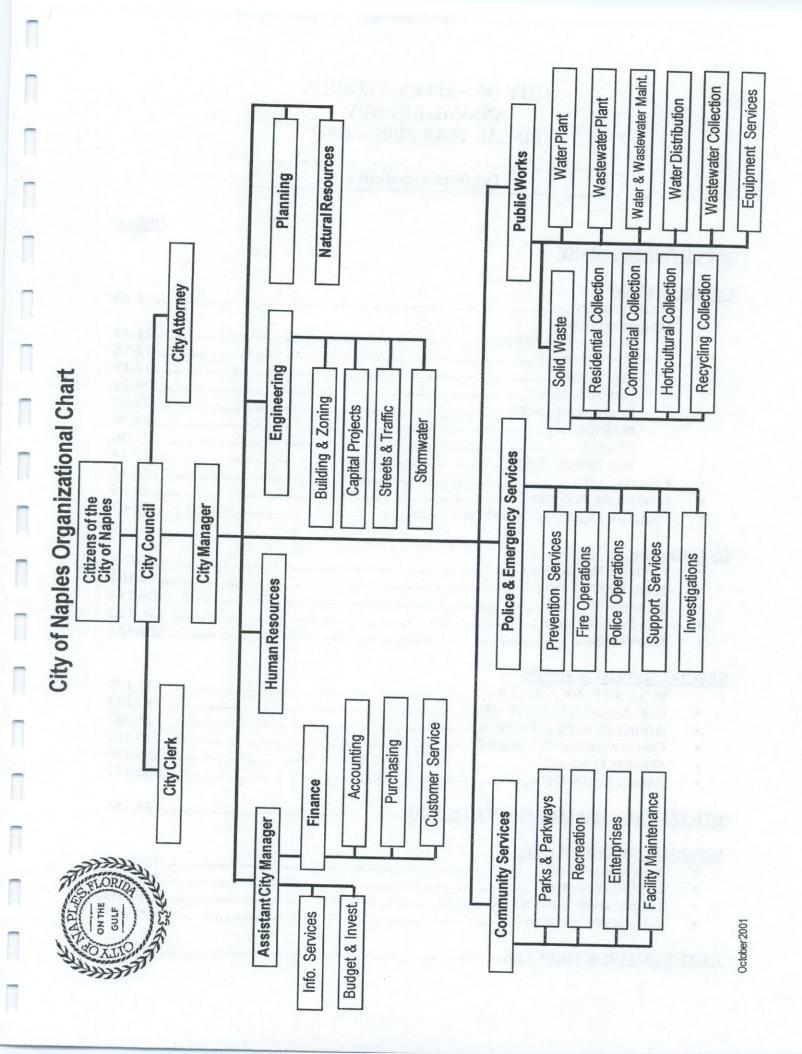

## ASSISTANT CITY MANAGER/FINANCE DIRECTOR WILLIAM P. HARRISON

DEPARTMENT OFFICIALS CHIEF OF POLICE & EMERGENCY SVCS PLANNING DIRECTOR COMMUNITY SERVICES DIRECTOR PUBLIC WORKS DIRECTOR HUMAN RESOURCES DIRECTOR CITY ENGINEER

STEVE MOORE RON LEE DON WIRTH DAN MERCER LORI BURKE RON WALLACE